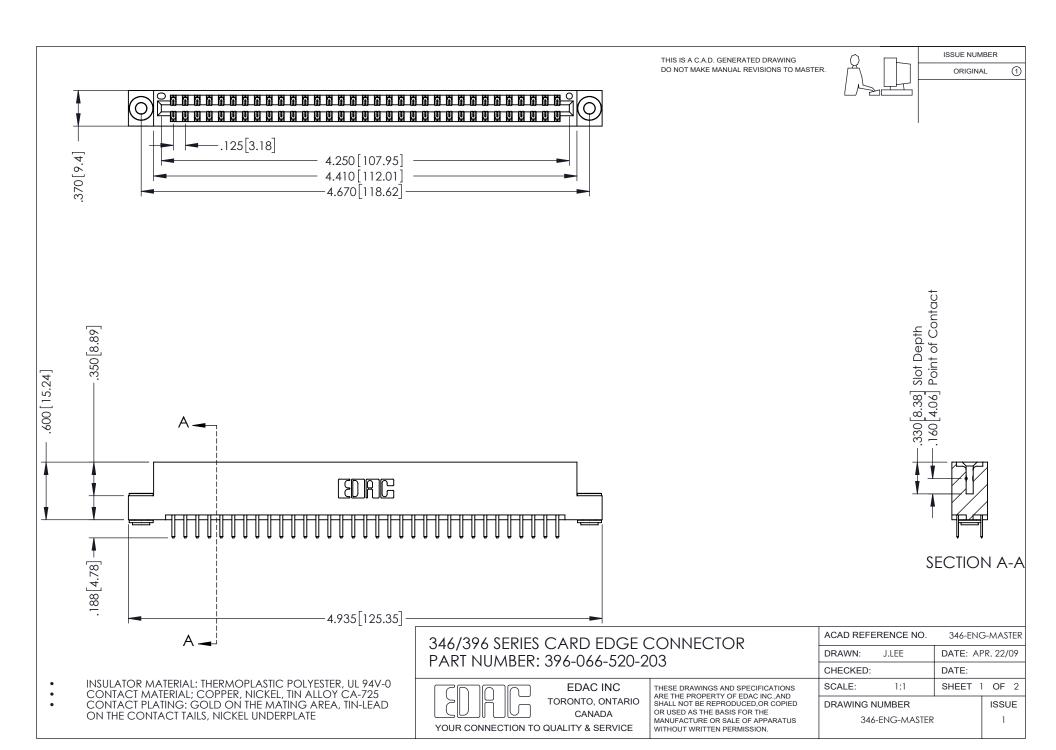

ISSUE NUMBER ORIGINAL

1

**Contact Code 555** 

**Contact Code 556** 

INSULATOR MATERIAL: THERMOPLASTIC POLYESTER, UL 94V-0 CONTACT MATERIAL; COPPER, NICKEL, TIN ALLOY CA-725 CONTACT PLATING: GOLD ON THE MATING AREA, TIN-LEAD

ON THE CONTACT TAILS, NICKEL UNDERPLATE

## 346/396 SERIES CARD EDGE CONNECTOR CONTACT CODE 555,556,558,559,560 DIMENSIONS

YOUR CONNECTION TO QUALITY & SERVICE

**EDAC INC** TORONTO, ONTARIO CANADA

THESE DRAWINGS AND SPECIFICATIONS ARE THE PROPERTY OF EDAC INC.,AND SHALL NOT BE REPRODUCED, OR COPIED OR USED AS THE BASIS FOR THE MANUFACTURE OR SALE OF APPARATUS WITHOUT WRITTEN PERMISSION.

|   | ACAD REFERENCE NO. | 346-ENG-MASTER   |
|---|--------------------|------------------|
|   | DRAWN: J.LEE       | DATE: APR. 22/09 |
| ) | CHECKED:           | DATE:            |
|   | SCALE: 1:1         | SHEET 2 OF 2     |
|   | DRAWING NUMBER     | ISSUE            |
|   | 346-ENG-MASTER     |                  |