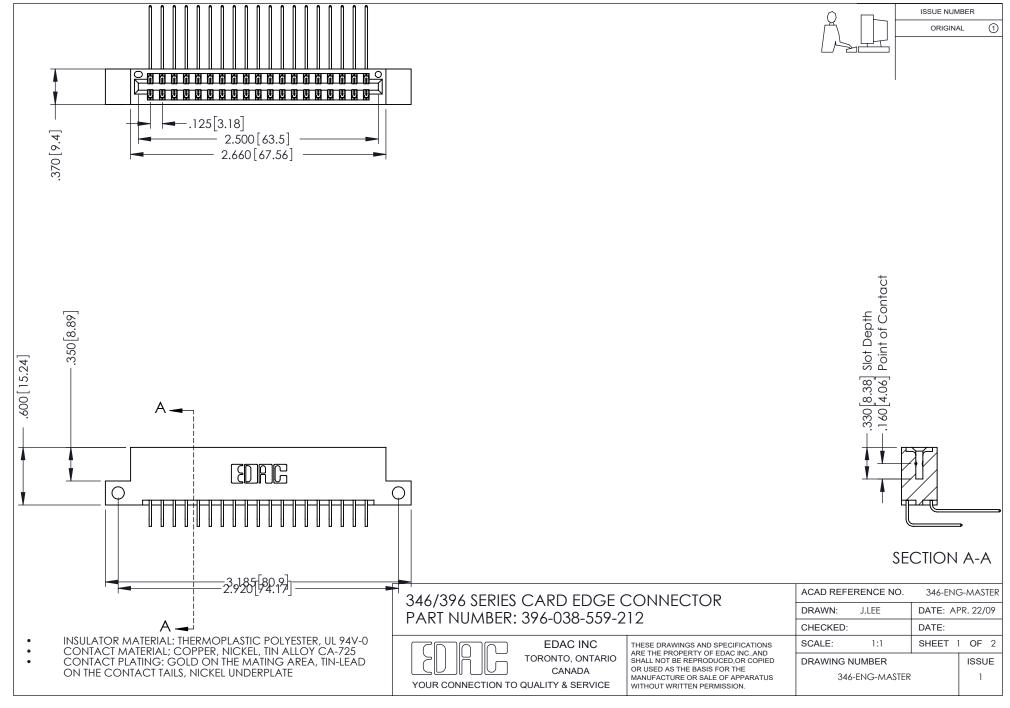

## **Contact Code 556**

INSULATOR MATERIAL: THERMOPLASTIC POLYESTER, UL 94V-0 CONTACT MATERIAL; COPPER, NICKEL, TIN ALLOY CA-725 CONTACT PLATING: GOLD ON THE MATING AREA, TIN-LEAD

ON THE CONTACT TAILS, NICKEL UNDERPLATE

## 346/396 SERIES CARD EDGE CONNECTOR CONTACT CODE 555,556,558,559,560 DIMENSIONS

YOUR CONNECTION TO QUALITY & SERVICE

**EDAC INC** TORONTO, ONTARIO CANADA

THESE DRAWINGS AND SPECIFICATIONS ARE THE PROPERTY OF EDAC INC.,AND SHALL NOT BE REPRODUCED, OR COPIED OR USED AS THE BASIS FOR THE MANUFACTURE OR SALE OF APPARATUS WITHOUT WRITTEN PERMISSION.