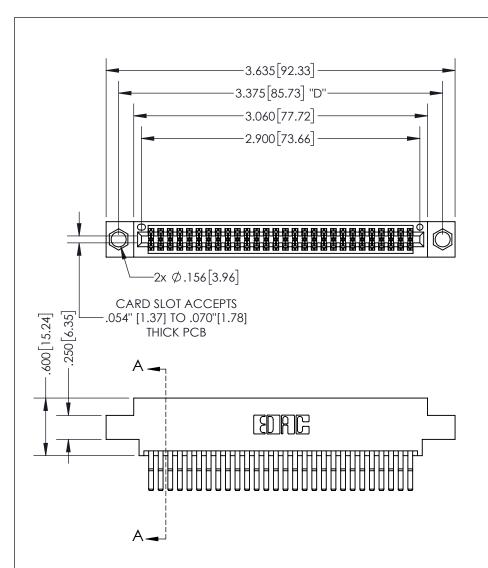

THIS IS A C.A.D. GENERATED DRAWING DO NOT MAKE MANUAL REVISIONS TO MASTER.

ISSUE NUMBER ORIGINAL

1

.160 4.06 POINT OF CONTACT .330[8.38] -.370[9.4] **CARD SLOT** 

## SECTION A-A

<u>Contact Dimensions:</u> 560-Extender Board Bend (Code 523 Contacts) See Sheet 2 for Contact Code 555, 556, 558, 559, 560 Dimensions

INSULATOR MATERIAL: THERMOPLASTIC PBT, UL 94V-0 CONTACT MATERIAL; COPPER TIN ALLOY CONTACT PLATING: GOLD ON THE MATING AREA, TIN PLATING ON THE CONTACT TAILS, NICKEL UNDERPLATE

345/395 SERIES CARD EDGE CONNECTOR PART NUMBER: 395-056-560-804

YOUR CONNECTION TO QUALITY & SERVICE

**EDAC INC** TORONTO, ONTARIO CANADA

THESE DRAWINGS AND SPECIFICATIONS ARE THE PROPERTY OF EDAC INC.,AND SHALL NOT BE REPRODUCED, OR COPIED OR USED AS THE BASIS FOR THE MANUFACTURE OR SALE OF APPARATUS WITHOUT WRITTEN PERMISSION.

| ACAD REFERENCE NO. |              | 345-ENG-MASTER   |       |
|--------------------|--------------|------------------|-------|
| DRAWN:             | R.STA.MONICA | DATE:MAY.16/2017 |       |
| CHECKED:           |              | DATE:            |       |
| SCALE:             | 1:1          | SHEET            | OF 2  |
| DRAWING NUMBER     |              |                  | ISSUE |
| 345-ENG-MASTER     |              |                  | 1     |