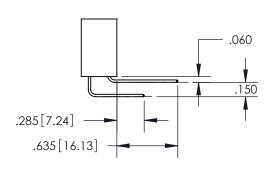

## SECTION A-A

<u>Contact Dimensions:</u> 560-Extender Board Bend (Code 523 Contacts) See Sheet 2 for Contact Code 555, 556, 558, 559, 560 Dimensions

INSULATOR MATERIAL: THERMOPLASTIC PBT, UL 94V-0 CONTACT MATERIAL; COPPER TIN ALLOY CONTACT PLATING: GOLD ON THE MATING AREA, TIN PLATING ON THE CONTACT TAILS, NICKEL UNDERPLATE

ISSUE NUMBER

ORIGINAL

1

**Contact Code 558** 

**Contact Code 559** 

**Contact Code 560** 

ACAD REFERENCE NO.

| 345/395 SERIES CARD EDGE CONNECTOR          |
|---------------------------------------------|
| CONTACT CODE 555,556,558,559,560 DIMENSIONS |