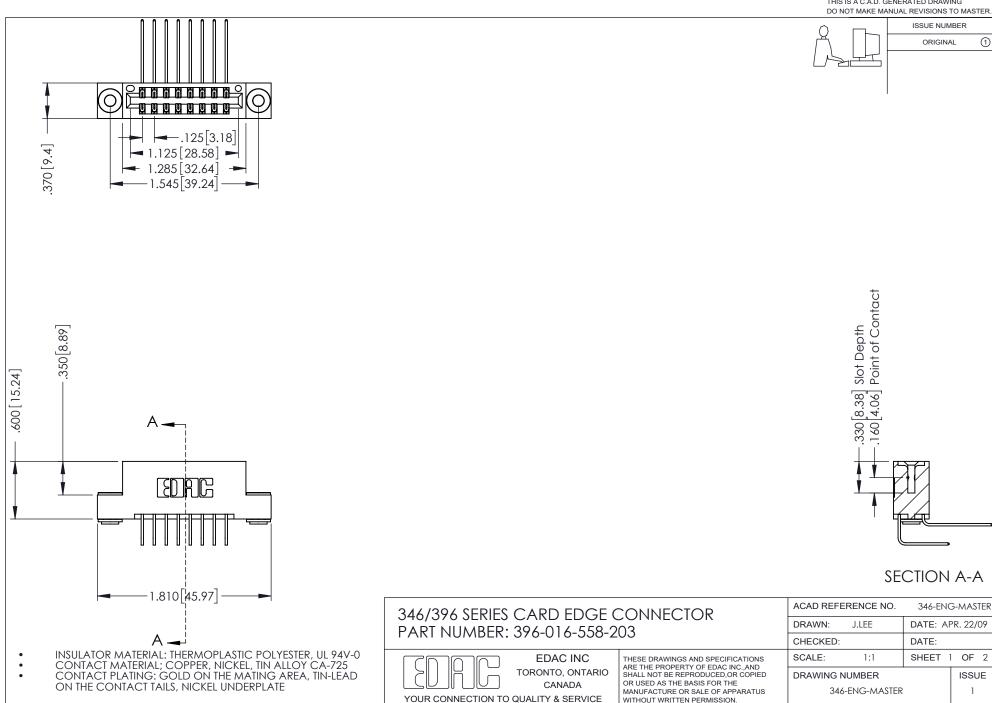

## **Contact Code 556**

INSULATOR MATERIAL: THERMOPLASTIC POLYESTER, UL 94V-0 CONTACT MATERIAL; COPPER, NICKEL, TIN ALLOY CA-725 CONTACT PLATING: GOLD ON THE MATING AREA, TIN-LEAD

ON THE CONTACT TAILS, NICKEL UNDERPLATE

## 346/396 SERIES CARD EDGE CONNECTOR CONTACT CODE 555,556,558,559,560 DIMENSIONS

YOUR CONNECTION TO QUALITY & SERVICE

**EDAC INC** TORONTO, ONTARIO CANADA

THESE DRAWINGS AND SPECIFICATIONS ARE THE PROPERTY OF EDAC INC.,AND SHALL NOT BE REPRODUCED, OR COPIED OR USED AS THE BASIS FOR THE MANUFACTURE OR SALE OF APPARATUS WITHOUT WRITTEN PERMISSION.