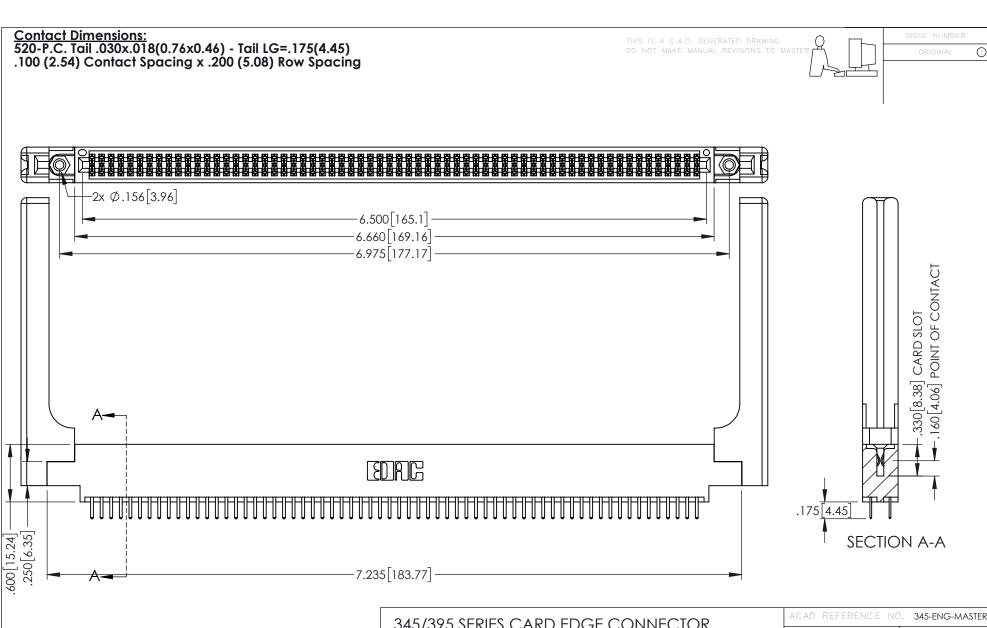

- INSULATOR MATERIAL: THERMOPLASTIC PBT BLACK, UL 94V-0 CONTACT MATERIAL; COPPER TIN ALLOY
- CONTACT PLATING: GOLD ON THE MATING AREA, TIN PLATING ON THE CONTACT TAILS, NICKEL UNDERPLATE

| 345/3 | 95 SERIES CARD EDGE CONNECTO | R |
|-------|------------------------------|---|
| PART  | NUMBER: 395-128-520-858      |   |

| ACAD REFERENCE NO. 345-ENG-MASTER |                  |       |  |  |
|-----------------------------------|------------------|-------|--|--|
| DRAWN: R.STA.MONICA               | DATE:MAY.16/2017 |       |  |  |
| CHECKED:                          | DATE:            |       |  |  |
| SCALE: 1:1                        | SHEET '          | OF 2  |  |  |
| DRAWING NUMBER                    |                  | ISSUE |  |  |
| 345-ENG-MASTER                    |                  | 1     |  |  |