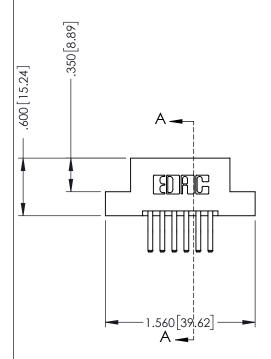

**SECTION A-A** 

.330 [8.38] Slot Depth .160 [4.06] Point of Contact

346-ENG-MASTER

346/396 SERIES CARD EDGE CONNECTOR

ISSUE NUMBER ORIGINAL 1

## 346/396 SERIES CARD EDGE CONNECTOR CONTACT CODE 555,556,558,559,560 DIMENSIONS

YOUR CONNECTION TO QUALITY & SERVICE

**EDAC INC** TORONTO, ONTARIO CANADA

THESE DRAWINGS AND SPECIFICATIONS ARE THE PROPERTY OF EDAC INC.,AND SHALL NOT BE REPRODUCED, OR COPIED OR USED AS THE BASIS FOR THE MANUFACTURE OR SALE OF APPARATUS WITHOUT WRITTEN PERMISSION.