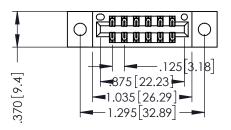

## **Contact Code 555**

## **Contact Code 556**

INSULATOR MATERIAL: THERMOPLASTIC POLYESTER, UL 94V-0 CONTACT MATERIAL; COPPER, NICKEL, TIN ALLOY CA-725 CONTACT PLATING: GOLD ON THE MATING AREA, TIN-LEAD

ON THE CONTACT TAILS, NICKEL UNDERPLATE