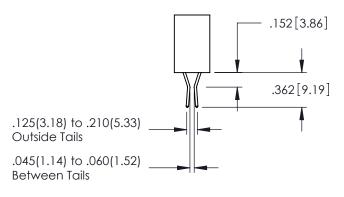

160 [4.06] POINT OF CONTACT 330[8.38] CARD SLOT .150[3.81] SECTION A-A

1

**Contact Code 558** 

Contact Code 559

**Contact Code 560** 

INSULATOR MATERIAL: THERMOPLASTIC POLYESTER, UL 94V-0

DAP MATERIAL AVAILABLE UPON REQUEST

CONTACT MATERIAL; COPPER ALLOY CONTACT PLATING: GOLD ON THE MATING AREA, TIN PLATING ON THE CONTACT TAILS, NICKEL UNDERPLATE

345/395 SERIES CARD EDGE CONNECTOR CONTACT CODE 555,556,558,559,560 DIMENSIONS