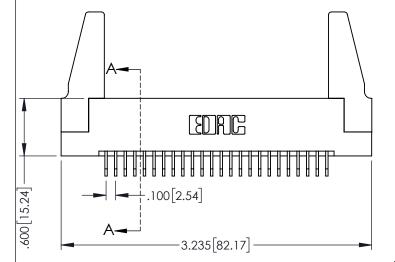

Contact Dimensions: 559-90 Degree Bend (Code 541 Contacts) See Sheet 2 for Contact Code 555, 556, 558, 559, 560 Dimensions

- INSULATOR MATERIAL: THERMOPLASTIC PBT BLACK, UL 94V-0
- CONTACT MATERIAL; COPPER TIN ALLOY CONTACT PLATING: GOLD ON THE MATING AREA, TIN PLATING ON THE CONTACT TAILS, NICKEL UNDERPLATE

| 345/3 | 5 SERIES CARD EDGE CONNECTOR | R |
|-------|------------------------------|---|
| PART  | NUMBER: 395-048-559-288      |   |

CANADA

YOUR CONNECTION TO QUALITY & SERVICE

| THESE DRAWINGS AND SPECIFICATIONS ARE THE PROPERTY OF EDAC INC.,AND SHALL NOT BE REPRODUCED,OR COPIEC OR USED AS THE BASIS FOR THE MANUFACTURE OR SALE OF APPARATUS WITHOUT WRITTEN PERMISSION. |
|-------------------------------------------------------------------------------------------------------------------------------------------------------------------------------------------------|
| ARE THE PROPERTY OF EDAC INC.,AND                                                                                                                                                               |
| SHALL NOT BE REPRODUCED,OR COPIED                                                                                                                                                               |
| OR USED AS THE BASIS FOR THE                                                                                                                                                                    |
| MANUFACTURE OR SALE OF APPARATUS                                                                                                                                                                |
| WITHOUT WRITTEN PERMISSION.                                                                                                                                                                     |
|                                                                                                                                                                                                 |

| ACAD REFERENCE NO   | . 345-ENG-MASTER |
|---------------------|------------------|
| DRAWN: R.STA.MONICA | DATE:MAY.16/2017 |
| CHECKED:            | DATE:            |
| SCALE: 1:1          | SHEET 1 OF 2     |
| DRAWING NUMBER      | ISSUE            |
| 345-ENG-MASTER      | 1                |