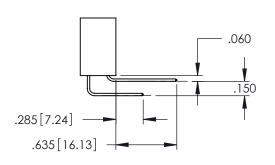

Contact Dimensions: 559-90 Degree Bend (Code 541 Contacts) See Sheet 2 for Contact Code 555, 556, 558, 559, 560 Dimensions

- INSULATOR MATERIAL: THERMOPLASTIC PBT BLACK, UL 94V-0
- CONTACT MATERIAL; COPPER TIN ALLOY CONTACT PLATING: GOLD ON THE MATING AREA, TIN PLATING ON THE CONTACT TAILS, NICKEL UNDERPLATE

160 [4.06] POINT OF CONTACT 330[8.38] CARD SLOT .150[3.81] SECTION A-A

1

**Contact Code 558** 

Contact Code 559

**Contact Code 560** 

INSULATOR MATERIAL: THERMOPLASTIC POLYESTER, UL 94V-0

DAP MATERIAL AVAILABLE UPON REQUEST