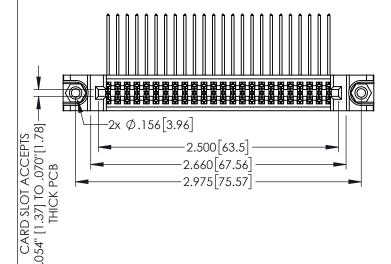

Contact Dimensions: 559-90 Degree Bend (Code 541 Contacts) See Sheet 2 for Contact Code 555, 556, 558, 559, 560 Dimensions

- INSULATOR MATERIAL: THERMOPLASTIC PBT BLACK, UL 94V-0
- CONTACT MATERIAL; COPPER TIN ALLOY CONTACT PLATING: GOLD ON THE MATING AREA, TIN PLATING ON THE CONTACT TAILS, NICKEL UNDERPLATE

| 345/3 | 5 SERIES CARD EDGE CONNECTOR | R |
|-------|------------------------------|---|
| PART  | NUMBER: 395-048-559-288      |   |

CANADA

YOUR CONNECTION TO QUALITY & SERVICE

| THESE DRAWINGS AND SPECIFICATIONS ARE THE PROPERTY OF EDAC INC.,AND SHALL NOT BE REPRODUCED,OR COPIEC OR USED AS THE BASIS FOR THE MANUFACTURE OR SALE OF APPARATUS WITHOUT WRITTEN PERMISSION. |
|-------------------------------------------------------------------------------------------------------------------------------------------------------------------------------------------------|
| ARE THE PROPERTY OF EDAC INC.,AND                                                                                                                                                               |
| SHALL NOT BE REPRODUCED,OR COPIED                                                                                                                                                               |
| OR USED AS THE BASIS FOR THE                                                                                                                                                                    |
| MANUFACTURE OR SALE OF APPARATUS                                                                                                                                                                |
| WITHOUT WRITTEN PERMISSION.                                                                                                                                                                     |
|                                                                                                                                                                                                 |

| ACAD REFERENCE NO   | . 345-ENG-MASTER |
|---------------------|------------------|
| DRAWN: R.STA.MONICA | DATE:MAY.16/2017 |
| CHECKED:            | DATE:            |
| SCALE: 1:1          | SHEET 1 OF 2     |
| DRAWING NUMBER      | ISSUE            |
| 345-ENG-MASTER      | 1                |