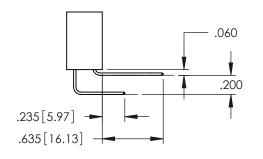

160 [4.06] POINT OF CONTACT 330[8.38] CARD SLOT .150[3.81] SECTION A-A

1

**Contact Code 558** 

Contact Code 559

**Contact Code 560** 

INSULATOR MATERIAL: THERMOPLASTIC POLYESTER, UL 94V-0

DAP MATERIAL AVAILABLE UPON REQUEST

CONTACT MATERIAL; COPPER ALLOY CONTACT PLATING: GOLD ON THE MATING AREA, TIN PLATING ON THE CONTACT TAILS, NICKEL UNDERPLATE

345/395 SERIES CARD EDGE CONNECTOR CONTACT CODE 555,556,558,559,560 DIMENSIONS

YOUR CONNECTION TO QUALITY & SERVICE

ACAD REFERENCE NO. 345-ENG-MASTER DATE:MAY.16/2017 DRAWN: R.STA.MONICA 1:1 SHEET 2 OF 2

345-ENG-MASTER