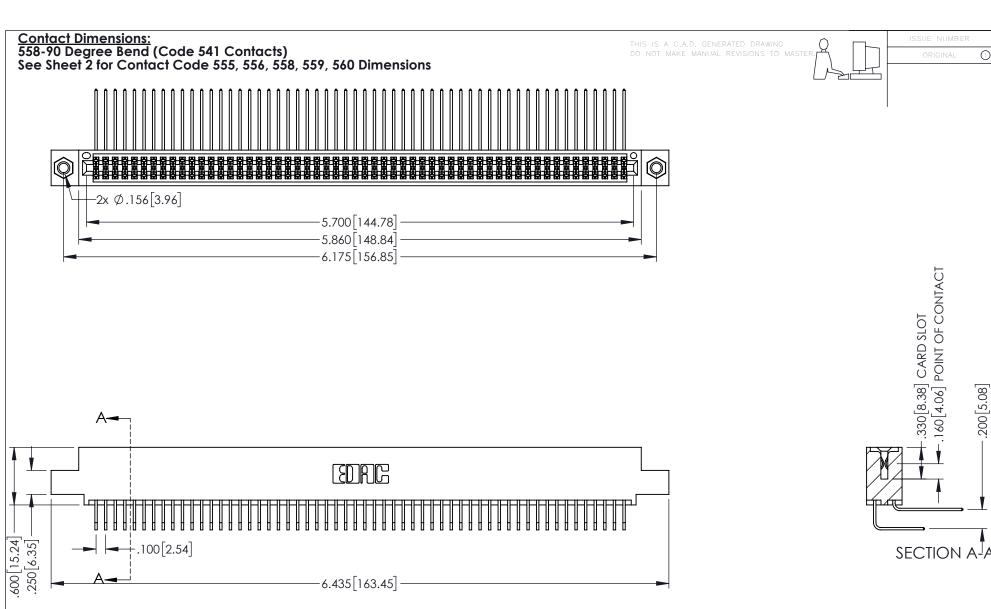

- INSULATOR MATERIAL: THERMOPLASTIC PBT BLACK, UL 94V-0
- CONTACT MATERIAL; COPPER TIN ALLOY CONTACT PLATING: GOLD ON THE MATING AREA, TIN PLATING ON THE CONTACT TAILS, NICKEL UNDERPLATE

| 345/395 SE | RIES CARD EDGE CONNECTOR | ? |
|------------|--------------------------|---|
| PART NUM   | BER: 395-112-558-507     |   |