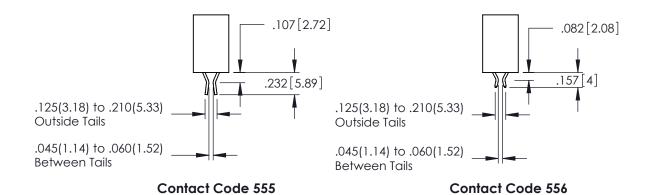

## 345/395 SERIES CARD EDGE CONNECTOR CONTACT CODE 555,556,558,559,560 DIMENSIONS

YOUR CONNECTION TO QUALITY & SERVICE

|   | ACAD REFERENCE N    | 0. 345-ENG-MASTER |  |  |  |
|---|---------------------|-------------------|--|--|--|
|   | DRAWN: R.STA.MONICA | DATE:MAY.16/2017  |  |  |  |
|   | CHECKED:            | DATE:             |  |  |  |
|   | SCALE: 1:1          | SHEET 2 OF 2      |  |  |  |
| D | DRAWING NUMBER      | ISSUE             |  |  |  |