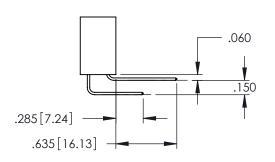

CARD SLOT POINT OF CONTACT

ACAD REFERENCE NO. 345-ENG-MASTER

- INSULATOR MATERIAL: THERMOPLASTIC PBT BLACK, UL 94V-0
- CONTACT MATERIAL; COPPER TIN ALLOY CONTACT PLATING: GOLD ON THE MATING AREA, TIN PLATING ON THE CONTACT TAILS, NICKEL UNDERPLATE

| .175 4.45 SECTION A-A |
|-----------------------|
| ' SECTION A-A         |

| PART NUMBER: 395-010-520-208                 |                                                                   | DRAWN:  | R.STA.MONICA | DATE: <b>MA</b> | Y.16/2017 |
|----------------------------------------------|-------------------------------------------------------------------|---------|--------------|-----------------|-----------|
|                                              |                                                                   | CHECKE  | D:           | DATE:           |           |
| EDAC INC                                     | THESE DRAWINGS AND SPECIFICATIONS ARE THE PROPERTY OF EDAC INCAND | SCALE:  | 1:1          | SHEET 1         | 1 OF 2    |
| TORONTO, ONTARIO                             | SHALL NOT BE REPRODUCED, OR COPIED  OR USED AS THE BASIS FOR THE  | DRAWING | NUMBER       |                 | ISSUE     |
| CANADA<br>UR CONNECTION TO QUALITY & SERVICE | MANUFACTURE OR SALE OF APPARATUS                                  | 3       |              | 1               |           |