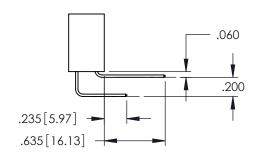

## 345/395 SERIES CARD EDGE CONNECTOR CONTACT CODE 555,556,558,559,560 DIMENSIONS

YOUR CONNECTION TO QUALITY & SERVICE

|   | ACAD REFERENCE N    | 0. 345-ENG-MASTER |  |  |  |
|---|---------------------|-------------------|--|--|--|
|   | DRAWN: R.STA.MONICA | DATE:MAY.16/2017  |  |  |  |
|   | CHECKED:            | DATE:             |  |  |  |
|   | SCALE: 1:1          | SHEET 2 OF 2      |  |  |  |
| D | DRAWING NUMBER      | ISSUE             |  |  |  |