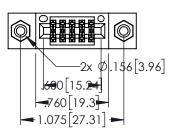

CARD SLOT POINT OF CONTACT

ACAD REFERENCE NO. 345-ENG-MASTER

- INSULATOR MATERIAL: THERMOPLASTIC PBT BLACK, UL 94V-0
- CONTACT MATERIAL; COPPER TIN ALLOY CONTACT PLATING: GOLD ON THE MATING AREA, TIN PLATING ON THE CONTACT TAILS, NICKEL UNDERPLATE

| .175 4.45 SECTION A-A |
|-----------------------|
| ' SECTION A-A         |

| PART NUMBER: 395-010-520-208                 |                                                                   | DRAWN:  | R.STA.MONICA | DATE: <b>MA</b> | Y.16/2017 |
|----------------------------------------------|-------------------------------------------------------------------|---------|--------------|-----------------|-----------|
|                                              |                                                                   | CHECKE  | D:           | DATE:           |           |
| EDAC INC                                     | THESE DRAWINGS AND SPECIFICATIONS ARE THE PROPERTY OF EDAC INCAND | SCALE:  | 1:1          | SHEET 1         | 1 OF 2    |
| TORONTO, ONTARIO                             | SHALL NOT BE REPRODUCED, OR COPIED  OR USED AS THE BASIS FOR THE  | DRAWING | NUMBER       |                 | ISSUE     |
| CANADA<br>UR CONNECTION TO QUALITY & SERVICE | MANUFACTURE OR SALE OF APPARATUS                                  | 3       |              | 1               |           |