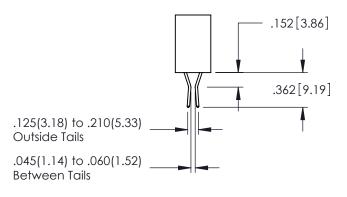

345/395 SERIES CARD EDGE CONNECTOR

**Contact Code 558** 

Contact Code 559

**Contact Code 560** 

INSULATOR MATERIAL: THERMOPLASTIC POLYESTER, UL 94V-0 DAP MATERIAL AVAILABLE UPON REQUEST

CONTACT MATERIAL; COPPER ALLOY CONTACT PLATING: GOLD ON THE MATING AREA, TIN PLATING ON THE CONTACT TAILS, NICKEL UNDERPLATE

## 345/395 SERIES CARD EDGE CONNECTOR CONTACT CODE 555,556,558,559,560 DIMENSIONS

YOUR CONNECTION TO QUALITY & SERVICE

|   | ACAD REFERENCE N    | 0. 345-ENG-MASTER |  |  |  |
|---|---------------------|-------------------|--|--|--|
|   | DRAWN: R.STA.MONICA | DATE:MAY.16/2017  |  |  |  |
|   | CHECKED:            | DATE:             |  |  |  |
|   | SCALE: 1:1          | SHEET 2 OF 2      |  |  |  |
| D | DRAWING NUMBER      | ISSUE             |  |  |  |