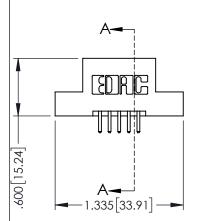

345/395 SERIES CARD EDGE CONNECTOR

**Contact Code 558** 

Contact Code 559

**Contact Code 560** 

INSULATOR MATERIAL: THERMOPLASTIC POLYESTER, UL 94V-0 DAP MATERIAL AVAILABLE UPON REQUEST

CONTACT MATERIAL; COPPER ALLOY CONTACT PLATING: GOLD ON THE MATING AREA, TIN PLATING ON THE CONTACT TAILS, NICKEL UNDERPLATE