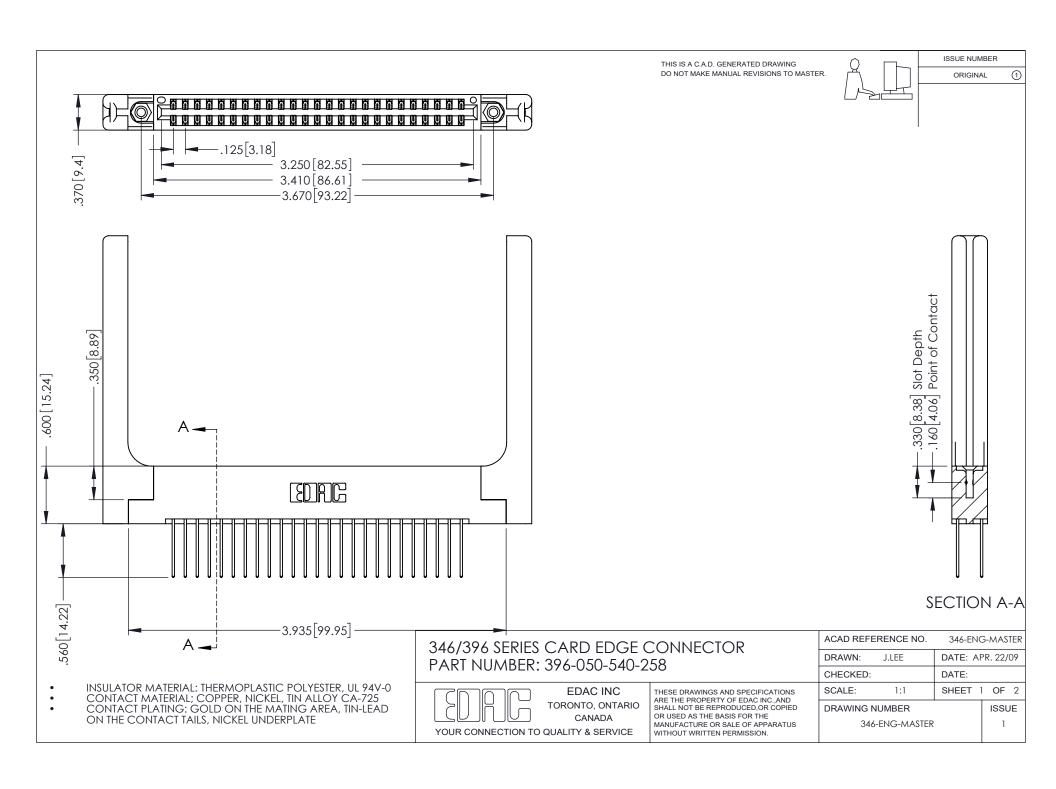

THIS IS A C.A.D. GENERATED DRAWING DO NOT MAKE MANUAL REVISIONS TO MASTER.

ORIGINAL 1

ISSUE NUMBER

**Contact Code 555** 

**Contact Code 556** 

INSULATOR MATERIAL: THERMOPLASTIC POLYESTER, UL 94V-0 CONTACT MATERIAL; COPPER, NICKEL, TIN ALLOY CA-725 CONTACT PLATING: GOLD ON THE MATING AREA, TIN-LEAD

ON THE CONTACT TAILS, NICKEL UNDERPLATE

## 346/396 SERIES CARD EDGE CONNECTOR CONTACT CODE 555,556,558,559,560 DIMENSIONS

YOUR CONNECTION TO QUALITY & SERVICE

**EDAC INC** TORONTO, ONTARIO CANADA

THESE DRAWINGS AND SPECIFICATIONS ARE THE PROPERTY OF EDAC INC.,AND SHALL NOT BE REPRODUCED, OR COPIED OR USED AS THE BASIS FOR THE MANUFACTURE OR SALE OF APPARATUS WITHOUT WRITTEN PERMISSION.

|   | ACAD REFERENCE NO. | 346-ENG-MASTER   |
|---|--------------------|------------------|
|   | DRAWN: J.LEE       | DATE: APR. 22/09 |
| ) | CHECKED:           | DATE:            |
|   | SCALE: 1:1         | SHEET 2 OF 2     |
|   | DRAWING NUMBER     | ISSUE            |
|   | 346-ENG-MASTER     | 1                |