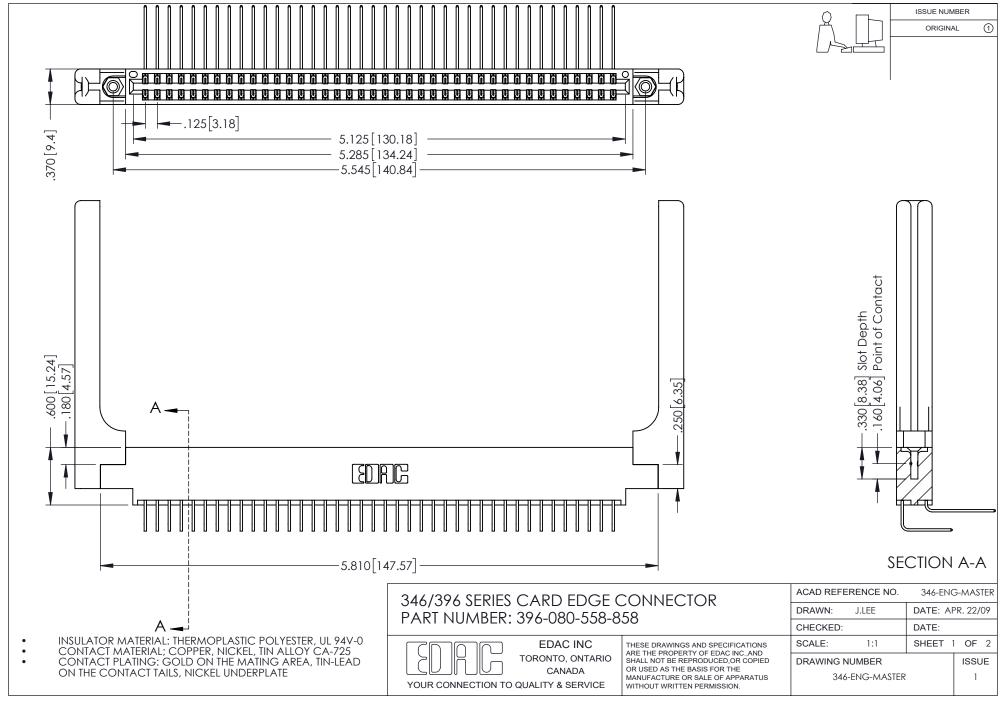

## **Contact Code 556**

INSULATOR MATERIAL: THERMOPLASTIC POLYESTER, UL 94V-0 CONTACT MATERIAL; COPPER, NICKEL, TIN ALLOY CA-725 CONTACT PLATING: GOLD ON THE MATING AREA, TIN-LEAD

ON THE CONTACT TAILS, NICKEL UNDERPLATE

## 346/396 SERIES CARD EDGE CONNECTOR CONTACT CODE 555,556,558,559,560 DIMENSIONS

YOUR CONNECTION TO QUALITY & SERVICE

**EDAC INC** TORONTO, ONTARIO CANADA

THESE DRAWINGS AND SPECIFICATIONS ARE THE PROPERTY OF EDAC INC.,AND SHALL NOT BE REPRODUCED, OR COPIED OR USED AS THE BASIS FOR THE MANUFACTURE OR SALE OF APPARATUS WITHOUT WRITTEN PERMISSION.