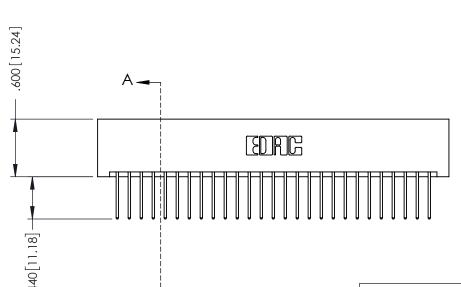

THIS IS A C.A.D. GENERATED DRAWING DO NOT MAKE MANUAL REVISIONS TO MASTER.

ISSUE NUMBER

ORIGINAL

1

.330 [8.38] Slot Depth .160 [4.06] Point of Contact SECTION A-A

346/396 SERIES CARD EDGE CONNECTOR PART NUMBER: 396-054-522-201

DRAWN: DATE: APR. 22/09 J.LEE CHECKED: DATE: SCALE: 1:1 SHEET 1 OF 2 DRAWING NUMBER **ISSUE** 

ACAD REFERENCE NO.

346-ENG-MASTER

346-ENG-MASTER

INSULATOR MATERIAL: THERMOPLASTIC POLYESTER, UL 94V-0 CONTACT MATERIAL; COPPER, NICKEL, TIN ALLOY CA-725 CONTACT PLATING: GOLD ON THE MATING AREA, TIN-LEAD ON THE CONTACT TAILS, NICKEL UNDERPLATE