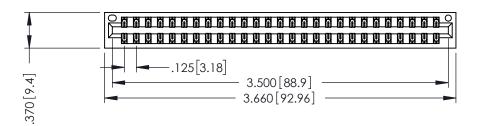

THIS IS A C.A.D. GENERATED DRAWING DO NOT MAKE MANUAL REVISIONS TO MASTER.

ISSUE NUMBER

ORIGINAL

1

.330 [8.38] Slot Depth .160 [4.06] Point of Contact SECTION A-A

346/396 SERIES CARD EDGE CONNECTOR PART NUMBER: 396-054-522-201

DRAWN: DATE: APR. 22/09 J.LEE CHECKED: DATE: SCALE: 1:1 SHEET 1 OF 2 DRAWING NUMBER **ISSUE** 

ACAD REFERENCE NO.

346-ENG-MASTER

346-ENG-MASTER

INSULATOR MATERIAL: THERMOPLASTIC POLYESTER, UL 94V-0 CONTACT MATERIAL; COPPER, NICKEL, TIN ALLOY CA-725 CONTACT PLATING: GOLD ON THE MATING AREA, TIN-LEAD ON THE CONTACT TAILS, NICKEL UNDERPLATE