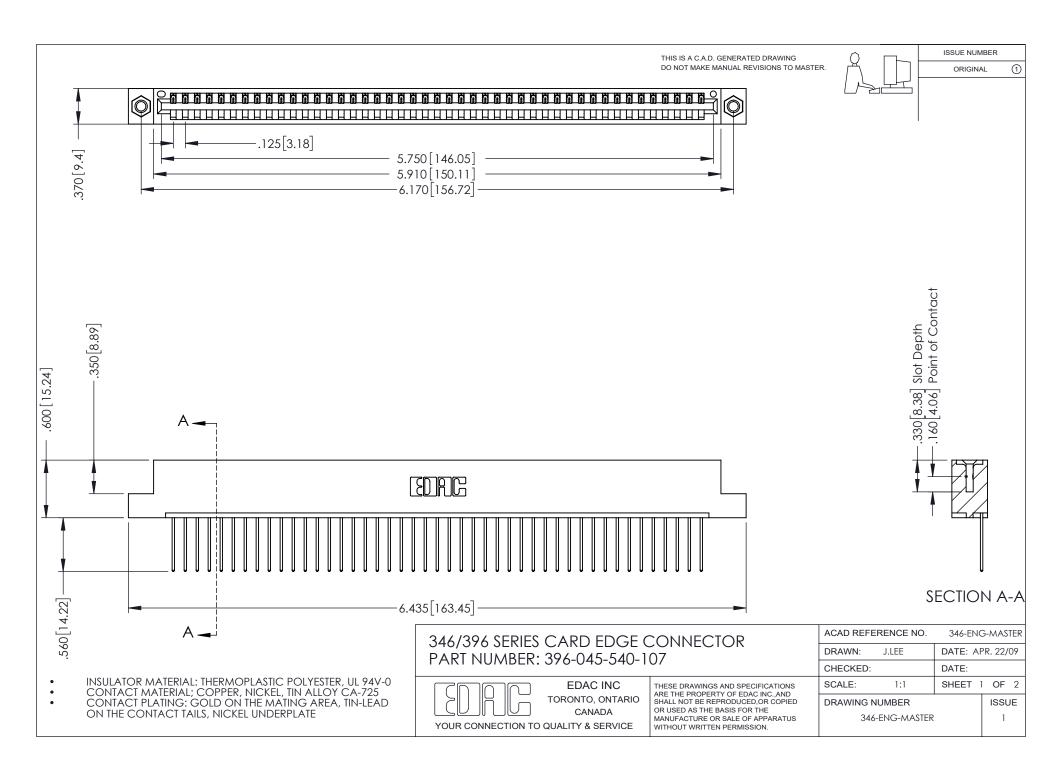

## **Contact Code 556**

INSULATOR MATERIAL: THERMOPLASTIC POLYESTER, UL 94V-0 CONTACT MATERIAL; COPPER, NICKEL, TIN ALLOY CA-725 CONTACT PLATING: GOLD ON THE MATING AREA, TIN-LEAD

ON THE CONTACT TAILS, NICKEL UNDERPLATE

## 346/396 SERIES CARD EDGE CONNECTOR CONTACT CODE 555,556,558,559,560 DIMENSIONS

YOUR CONNECTION TO QUALITY & SERVICE

**EDAC INC** TORONTO, ONTARIO CANADA

THESE DRAWINGS AND SPECIFICATIONS ARE THE PROPERTY OF EDAC INC.,AND SHALL NOT BE REPRODUCED, OR COPIED OR USED AS THE BASIS FOR THE MANUFACTURE OR SALE OF APPARATUS WITHOUT WRITTEN PERMISSION.