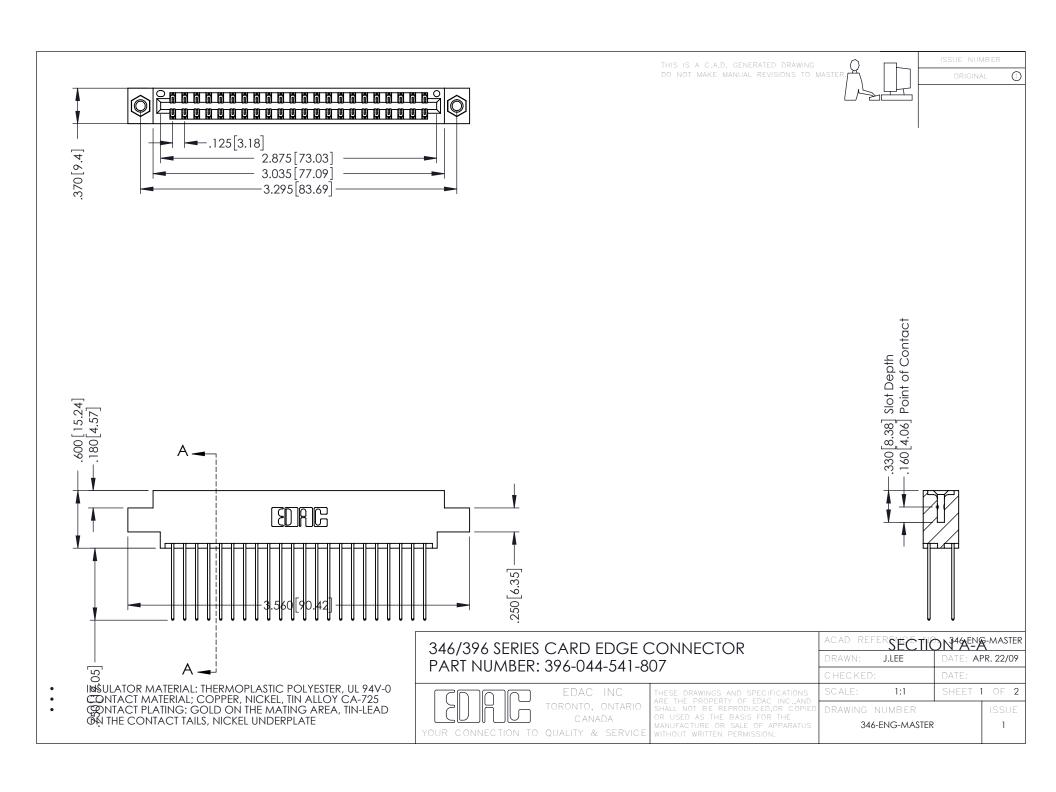

**Contact Code 555** 

**Contact Code 556** 

INSULATOR MATERIAL: THERMOPLASTIC POLYESTER, UL 94V-0 CONTACT MATERIAL; COPPER, NICKEL, TIN ALLOY CA-725

CONTACT PLATING: GOLD ON THE MATING AREA, TIN-LEAD ON THE CONTACT TAILS, NICKEL UNDERPLATE

## 346/396 SERIES CARD EDGE CONNECTOR CONTACT CODE 555,556,558,559,560 DIMENSIONS

YOUR CONNECTION TO QUALITY & SERVICE

|   | ACAD REFERENCE NO. 346-ENG-MASTER |                  |
|---|-----------------------------------|------------------|
|   | DRAWN: J.LEE                      | DATE: APR. 22/09 |
|   | CHECKED:                          | DATE:            |
|   | SCALE: 1:1                        | SHEET 2 OF 2     |
| D | DRAWING NUMBER                    | ISSUE            |