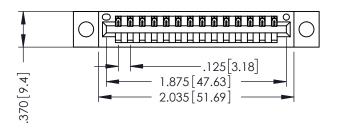

346/396 SERIES CARD EDGE CONNECTOR PART NUMBER: 396-014-522-604

YOUR CONNECTION TO QUALITY & SERVICE

**EDAC INC** TORONTO, ONTARIO CANADA

THESE DRAWINGS AND SPECIFICATIONS ARE THE PROPERTY OF EDAC INC., AND SHALL NOT BE REPRODUCED,OR COPIED OR USED AS THE BASIS FOR THE MANUFACTURE OR SALE OF APPARATUS WITHOUT WRITTEN PERMISSION.

|  | ACAD REFERENCE NO. |       | 346-ENG-MASTER |           |
|--|--------------------|-------|----------------|-----------|
|  | DRAWN:             | J.LEE | DATE: AF       | PR. 22/09 |
|  | CHECKED:           |       | DATE:          |           |
|  | SCALE:             | 1:1   | SHEET          | OF 2      |
|  | DRAWING NUMBER     |       |                | ISSUE     |
|  |                    |       |                |           |