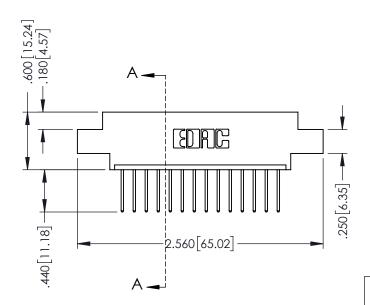

## 346/396 SERIES CARD EDGE CONNECTOR CONTACT CODE 555,556,558,559,560 DIMENSIONS

YOUR CONNECTION TO QUALITY & SERVICE

**EDAC INC** TORONTO, ONTARIO CANADA

THESE DRAWINGS AND SPECIFICATIONS ARE THE PROPERTY OF EDAC INC.,AND SHALL NOT BE REPRODUCED, OR COPIED OR USED AS THE BASIS FOR THE MANUFACTURE OR SALE OF APPARATUS WITHOUT WRITTEN PERMISSION.

|   | ACAD REFERENCE NO. | 346-ENG-MASTER   |  |
|---|--------------------|------------------|--|
|   | DRAWN: J.LEE       | DATE: APR. 22/09 |  |
| • | CHECKED:           | DATE:            |  |
|   | SCALE: 1:1         | SHEET 2 OF 2     |  |
|   | DRAWING NUMBER     | ISSUE            |  |
|   | 346-ENG-MASTER     | 1                |  |