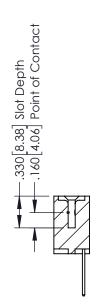

PLATE

346/396 SERIES CARD EDGE CONNECTOR PART NUMBER: 396-014-522-604

YOUR CONNECTION TO QUALITY & SERVICE

**EDAC INC** TORONTO, ONTARIO CANADA

THESE DRAWINGS AND SPECIFICATIONS ARE THE PROPERTY OF EDAC INC., AND SHALL NOT BE REPRODUCED,OR COPIED OR USED AS THE BASIS FOR THE MANUFACTURE OR SALE OF APPARATUS WITHOUT WRITTEN PERMISSION.

|  | ACAD REFERENCE NO. |       | 346-ENG-MASTER |           |
|--|--------------------|-------|----------------|-----------|
|  | DRAWN:             | J.LEE | DATE: AF       | PR. 22/09 |
|  | CHECKED:           |       | DATE:          |           |
|  | SCALE:             | 1:1   | SHEET          | OF 2      |
|  | DRAWING NUMBER     |       |                | ISSUE     |
|  |                    |       |                |           |

346-ENG-MASTER



SECTION A-A



ISSUE NUMBER ORIGINAL 1



## **Contact Code 555**

## **Contact Code 556**



INSULATOR MATERIAL: THERMOPLASTIC POLYESTER, UL 94V-0 CONTACT MATERIAL; COPPER, NICKEL, TIN ALLOY CA-725 CONTACT PLATING: GOLD ON THE MATING AREA, TIN-LEAD

ON THE CONTACT TAILS, NICKEL UNDERPLATE

## 346/396 SERIES CARD EDGE CONNECTOR CONTACT CODE 555,556,558,559,560 DIMENSIONS

YOUR CONNECTION TO QUALITY & SERVICE

**EDAC INC** TORONTO, ONTARIO CANADA

THESE DRAWINGS AND SPECIFICATIONS ARE THE PROPERTY OF EDAC INC.,AND SHALL NOT BE REPRODUCED, OR COPIED OR USED AS THE BASIS FOR THE MANUFACTURE OR SALE OF APPARATUS WITHOUT WRITTEN PERMISSION.

|   | ACAD REFERENCE NO. | 346-ENG-MASTER   |  |
|---|--------------------|------------------|--|
|   | DRAWN: J.LEE       | DATE: APR. 22/09 |  |
| • |