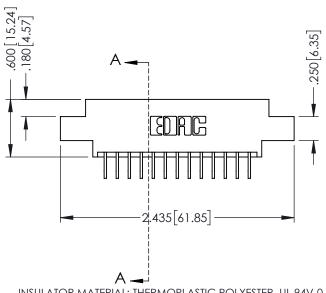

## 346/396 SERIES CARD EDGE CONNECTOR CONTACT CODE 555,556,558,559,560 DIMENSIONS

YOUR CONNECTION TO QUALITY & SERVICE

**EDAC INC** TORONTO, ONTARIO CANADA

THESE DRAWINGS AND SPECIFICATIONS ARE THE PROPERTY OF EDAC INC.,AND SHALL NOT BE REPRODUCED, OR COPIED OR USED AS THE BASIS FOR THE MANUFACTURE OR SALE OF APPARATUS WITHOUT WRITTEN PERMISSION.

## **Contact Code 556**

INSULATOR MATERIAL: THERMOPLASTIC POLYESTER, UL 94V-0 CONTACT MATERIAL; COPPER, NICKEL, TIN ALLOY CA-725 CONTACT PLATING: GOLD ON THE MATING AREA, TIN-LEAD

ON THE CONTACT TAILS, NICKEL UNDERPLATE