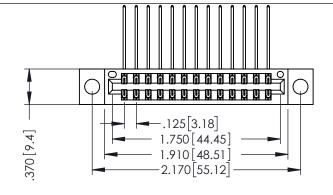

346/396 SERIES CARD EDGE CONNECTOR PART NUMBER: 396-026-559-804

YOUR CONNECTION TO QUALITY & SERVICE

**EDAC INC** TORONTO, ONTARIO CANADA

THESE DRAWINGS AND SPECIFICATIONS ARE THE PROPERTY OF EDAC INC.,AND SHALL NOT BE REPRODUCED, OR COPIED OR USED AS THE BASIS FOR THE MANUFACTURE OR SALE OF APPARATUS WITHOUT WRITTEN PERMISSION.

ISSUE NUMBER ORIGINAL

INSULATOR MATERIAL: THERMOPLASTIC POLYESTER, UL 94V-0 CONTACT MATERIAL; COPPER, NICKEL, TIN ALLOY CA-725 CONTACT PLATING: GOLD ON THE MATING AREA, TIN-LEAD ON THE CONTACT TAILS, NICKEL UNDERPLATE