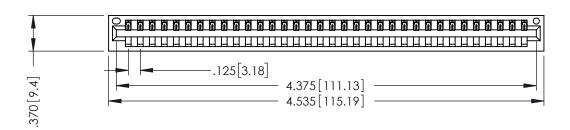

THIS IS A C.A.D. GENERATED DRAWING DO NOT MAKE MANUAL REVISIONS TO MASTER.

ISSUE NUMBER

ORIGINAL

1

600 [15.24] EDRG 560[14.22]

INSULATOR MATERIAL: THERMOPLASTIC POLYESTER, UL 94V-0 CONTACT MATERIAL; COPPER, NICKEL, TIN ALLOY CA-725

CONTACT PLATING: GOLD ON THE MATING AREA, TIN-LEAD

ON THE CONTACT TAILS, NICKEL UNDERPLATE

346/396 SERIES CARD EDGE CONNECTOR PART NUMBER: 396-034-540-101

YOUR CONNECTION TO QUALITY & SERVICE

**EDAC INC** TORONTO, ONTARIO CANADA

THESE DRAWINGS AND SPECIFICATIONS ARE THE PROPERTY OF EDAC INC., AND SHALL NOT BE REPRODUCED, OR COPIED OR USED AS THE BASIS FOR THE MANUFACTURE OR SALE OF APPARATUS WITHOUT WRITTEN PERMISSION.

DRAWN: DATE: APR. 22/09 J.LEE CHECKED: DATE: SCALE: 1:1 SHEET 1 OF 2 DRAWING NUMBER **ISSUE** 346-ENG-MASTER