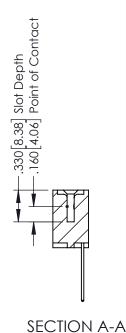

346-ENG-MASTER

ACAD REFERENCE NO.

ORIGINAL 1

ISSUE NUMBER

.120[3.05] .095[2.41] .170 [4.33] .245 [6.22] .125(3.18) to .210(5.33) .125(3.18) to .210(5.33) Outside Tails **Outside Tails** .045(1.14) to .060(1.52) .125(3.18) to .210(5.33) Between Tails Outside Tails

.060 [1.52] .060 [1.52] .150[3.81] .200 [5.08] .210[5.33] -.260[6.6] -.660[16.76] -.660 [16.76]

**Contact Code 555** 

.165[4.19] .375 [9.54] .125(3.18) to .210(5.33) .125(3.18) to .210(5.33)

**Contact Code 558** 

**Contact Code 559** 

**Contact Code 560** 

INSULATOR MATERIAL: THERMOPLASTIC POLYESTER, UL 94V-0 CONTACT MATERIAL; COPPER, NICKEL, TIN ALLOY CA-725

CONTACT PLATING: GOLD ON THE MATING AREA, TIN-LEAD ON THE CONTACT TAILS, NICKEL UNDERPLATE

## 346/396 SERIES CARD EDGE CONNECTOR CONTACT CODE 555,556,558,559,560 DIMENSIONS

YOUR CONNECTION TO QUALITY & SERVICE

**EDAC INC** TORONTO, ONTARIO CANADA

THESE DRAWINGS AND SPECIFICATIONS ARE THE PROPERTY OF EDAC INC.,AND SHALL NOT BE REPRODUCED, OR COPIED OR USED AS THE BASIS FOR THE MANUFACTURE OR SALE OF APPARATUS WITHOUT WRITTEN PERMISSION.