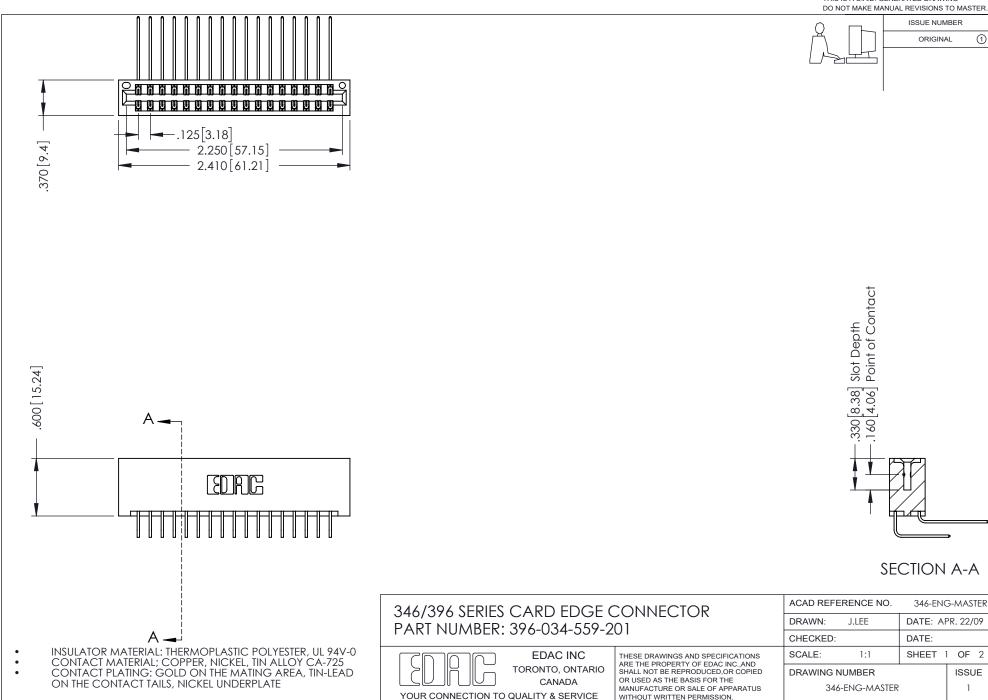

## **Contact Code 556**

INSULATOR MATERIAL: THERMOPLASTIC POLYESTER, UL 94V-0 CONTACT MATERIAL; COPPER, NICKEL, TIN ALLOY CA-725 CONTACT PLATING: GOLD ON THE MATING AREA, TIN-LEAD

ON THE CONTACT TAILS, NICKEL UNDERPLATE

## 346/396 SERIES CARD EDGE CONNECTOR CONTACT CODE 555,556,558,559,560 DIMENSIONS

YOUR CONNECTION TO QUALITY & SERVICE

**EDAC INC** TORONTO, ONTARIO CANADA

THESE DRAWINGS AND SPECIFICATIONS ARE THE PROPERTY OF EDAC INC.,AND SHALL NOT BE REPRODUCED, OR COPIED OR USED AS THE BASIS FOR THE MANUFACTURE OR SALE OF APPARATUS WITHOUT WRITTEN PERMISSION.