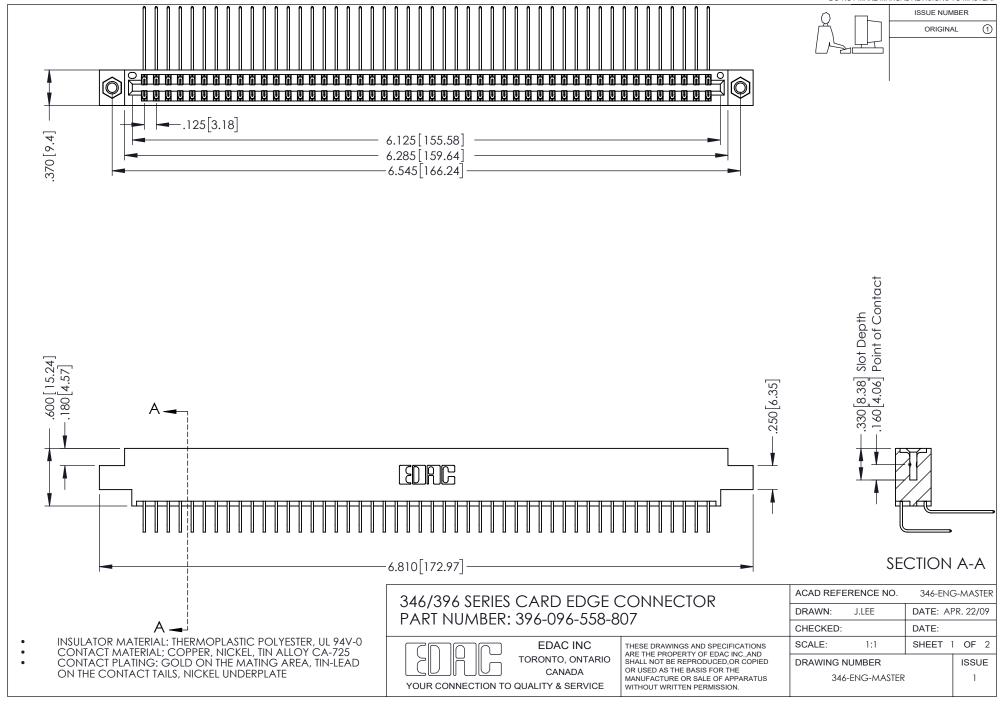

## **Contact Code 556**

INSULATOR MATERIAL: THERMOPLASTIC POLYESTER, UL 94V-0 CONTACT MATERIAL; COPPER, NICKEL, TIN ALLOY CA-725 CONTACT PLATING: GOLD ON THE MATING AREA, TIN-LEAD

ON THE CONTACT TAILS, NICKEL UNDERPLATE

## 346/396 SERIES CARD EDGE CONNECTOR CONTACT CODE 555,556,558,559,560 DIMENSIONS

YOUR CONNECTION TO QUALITY & SERVICE

**EDAC INC** TORONTO, ONTARIO CANADA

THESE DRAWINGS AND SPECIFICATIONS ARE THE PROPERTY OF EDAC INC.,AND SHALL NOT BE REPRODUCED, OR COPIED OR USED AS THE BASIS FOR THE MANUFACTURE OR SALE OF APPARATUS WITHOUT WRITTEN PERMISSION.