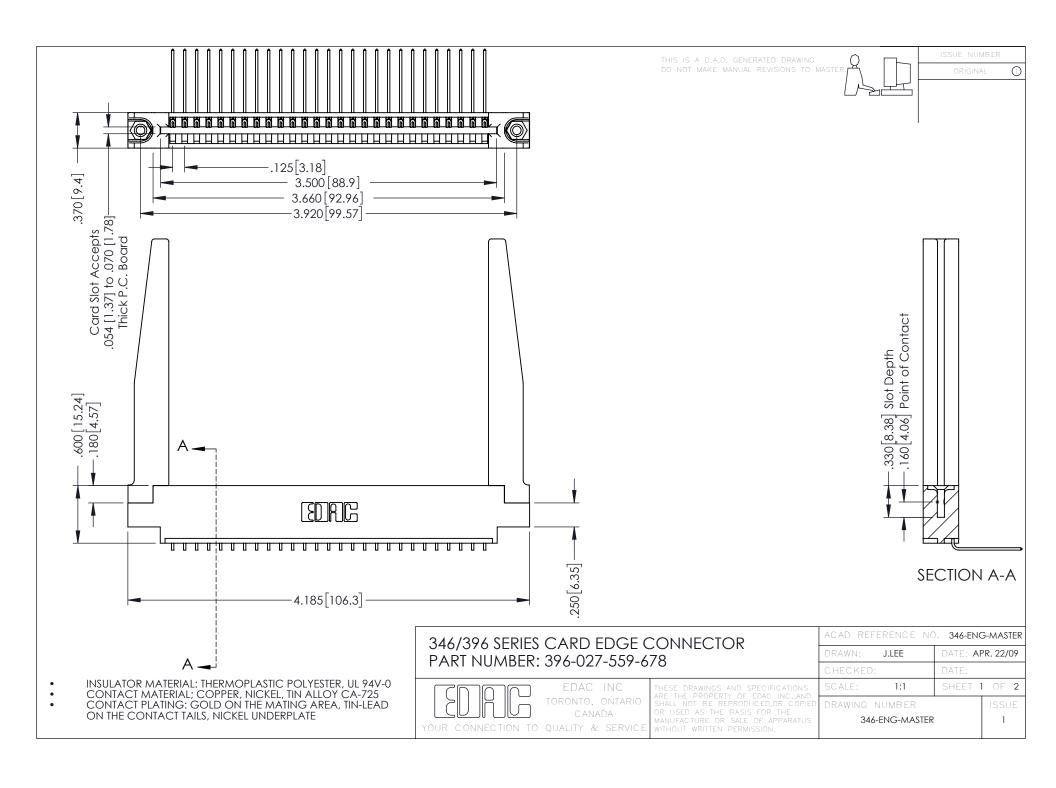

**Contact Code 555** 

**Contact Code 556** 

INSULATOR MATERIAL: THERMOPLASTIC POLYESTER, UL 94V-0 CONTACT MATERIAL; COPPER, NICKEL, TIN ALLOY CA-725

CONTACT PLATING: GOLD ON THE MATING AREA, TIN-LEAD ON THE CONTACT TAILS, NICKEL UNDERPLATE

## 346/396 SERIES CARD EDGE CONNECTOR CONTACT CODE 555,556,558,559,560 DIMENSIONS

YOUR CONNECTION TO QUALITY & SERVICE

|   | ACAD REFERENCE NO. 346-ENG-MASTER |                  |
|---|-----------------------------------|------------------|
|   | DRAWN: J.LEE                      | DATE: APR. 22/09 |
|   | CHECKED:                          | DATE:            |
|   | SCALE: 1:1                        | SHEET 2 OF 2     |
| D | DRAWING NUMBER                    | ISSUE            |

346-ENG-MASTER