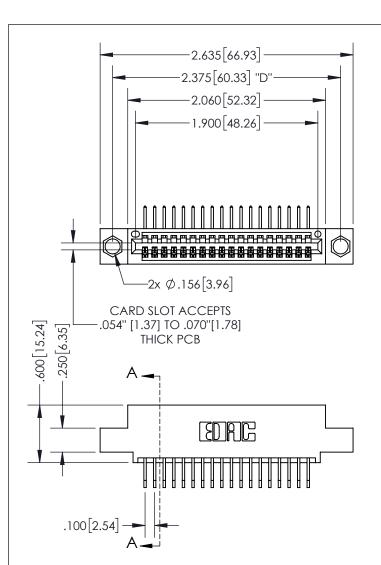

THIS IS A C.A.D. GENERATED DRAWING DO NOT MAKE MANUAL REVISIONS TO MASTER.

ISSUE NUMBER ORIGINAL 1

.330[8.38] -.370[9.4] **CARD SLOT** 

## SECTION A-A

**Contact Dimensions:** 558-90 Degree Bend (Code 541 Contacts) See Sheet 2 for Contact Code 555, 556, 558, 559, 560 Dimensions

INSULATOR MATERIAL: THERMOPLASTIC PBT, UL 94V-0 CONTACT MATERIAL; COPPER TIN ALLOY CONTACT PLATING: GOLD ON THE MATING AREA, TIN PLATING ON THE CONTACT TAILS, NICKEL UNDERPLATE

345/395 SERIES CARD EDGE CONNECTOR PART NUMBER: 395-018-558-404

YOUR CONNECTION TO QUALITY & SERVICE

**EDAC INC** TORONTO, ONTARIO CANADA

THESE DRAWINGS AND SPECIFICATIONS ARE THE PROPERTY OF EDAC INC.,AND SHALL NOT BE REPRODUCED, OR COPIED OR USED AS THE BASIS FOR THE MANUFACTURE OR SALE OF APPARATUS WITHOUT WRITTEN PERMISSION.

| ACAD REFERENCE NO.  | 345-ENG-MASTER  | 5 |
|---------------------|-----------------|---|
| DRAWN: R.STA.MONICA | DATE:MAY.16/201 | 7 |
| CHECKED:            | DATE:           |   |
| SCALE: 1:1          | SHEET 1 OF 2    |   |
| DRAWING NUMBER      | ISSUE           |   |
| 345-ENG-MASTER      | 1               |   |
|                     |                 |   |