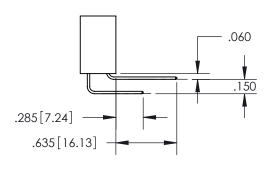

## SECTION A-A

**Contact Dimensions:** 558-90 Degree Bend (Code 541 Contacts) See Sheet 2 for Contact Code 555, 556, 558, 559, 560 Dimensions

INSULATOR MATERIAL: THERMOPLASTIC PBT, UL 94V-0 CONTACT MATERIAL; COPPER TIN ALLOY CONTACT PLATING: GOLD ON THE MATING AREA, TIN PLATING ON THE CONTACT TAILS, NICKEL UNDERPLATE

345/395 SERIES CARD EDGE CONNECTOR PART NUMBER: 395-018-558-404

YOUR CONNECTION TO QUALITY & SERVICE

**EDAC INC** TORONTO, ONTARIO CANADA

THESE DRAWINGS AND SPECIFICATIONS ARE THE PROPERTY OF EDAC INC.,AND SHALL NOT BE REPRODUCED, OR COPIED OR USED AS THE BASIS FOR THE MANUFACTURE OR SALE OF APPARATUS WITHOUT WRITTEN PERMISSION.