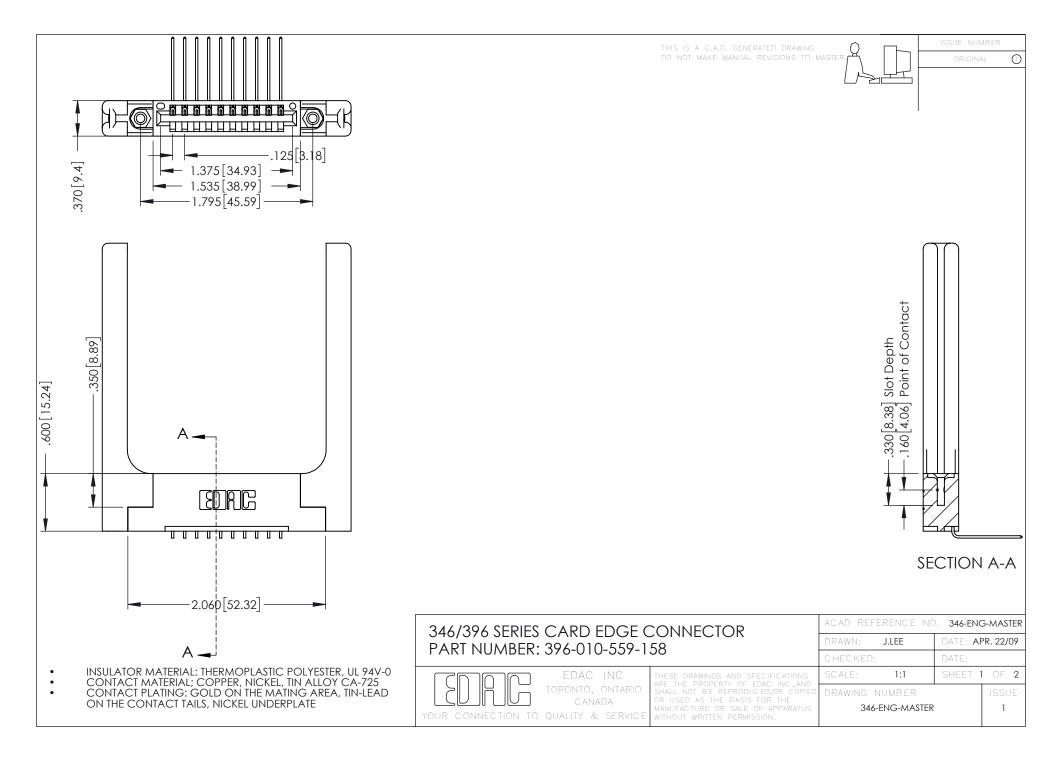

**Contact Code 555** 

**Contact Code 556** 

INSULATOR MATERIAL: THERMOPLASTIC POLYESTER, UL 94V-0 CONTACT MATERIAL; COPPER, NICKEL, TIN ALLOY CA-725

CONTACT PLATING: GOLD ON THE MATING AREA, TIN-LEAD ON THE CONTACT TAILS, NICKEL UNDERPLATE