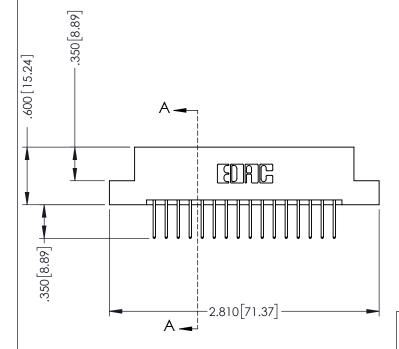

346-ENG-MASTER

.330 [8.38] Slot Depth .160 [4.06] Point of Contact **SECTION A-A** 

ISSUE NUMBER ORIGINAL 1

## **Contact Code 555**

## **Contact Code 556**

INSULATOR MATERIAL: THERMOPLASTIC POLYESTER, UL 94V-0 CONTACT MATERIAL; COPPER, NICKEL, TIN ALLOY CA-725 CONTACT PLATING: GOLD ON THE MATING AREA, TIN-LEAD

ON THE CONTACT TAILS, NICKEL UNDERPLATE

## 346/396 SERIES CARD EDGE CONNECTOR CONTACT CODE 555,556,558,559,560 DIMENSIONS

YOUR CONNECTION TO QUALITY & SERVICE

**EDAC INC** TORONTO, ONTARIO CANADA

THESE DRAWINGS AND SPECIFICATIONS ARE THE PROPERTY OF EDAC INC.,AND SHALL NOT BE REPRODUCED, OR COPIED OR USED AS THE BASIS FOR THE MANUFACTURE OR SALE OF APPARATUS WITHOUT WRITTEN PERMISSION.