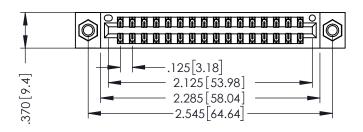

THIS IS A C.A.D. GENERATED DRAWING DO NOT MAKE MANUAL REVISIONS TO MASTER.

ISSUE NUMBER

ORIGINAL

1

INSULATOR MATERIAL: THERMOPLASTIC POLYESTER, UL 94V-0 CONTACT MATERIAL; COPPER, NICKEL, TIN ALLOY CA-725 CONTACT PLATING: GOLD ON THE MATING AREA, TIN-LEAD

ON THE CONTACT TAILS, NICKEL UNDERPLATE

346/396 SERIES CARD EDGE CONNECTOR PART NUMBER: 396-032-526-207

YOUR CONNECTION TO QUALITY & SERVICE

**EDAC INC** TORONTO, ONTARIO CANADA

SHALL NOT BE REPRODUCED,OR COPIED OR USED AS THE BASIS FOR THE MANUFACTURE OR SALE OF APPARATUS WITHOUT WRITTEN PERMISSION.

THESE DRAWINGS AND SPECIFICATIONS ARE THE PROPERTY OF EDAC INC.,AND

| ACAD REFERENCE NO. | 346-ENG-MASTER   |
|--------------------|------------------|
| DRAWN: J.LEE       | DATE: APR. 22/09 |
| CHECKED:           | DATE:            |
| SCALE: 1:1         | SHEET 1 OF 2     |
| DRAWING NUMBER     | ISSUE            |