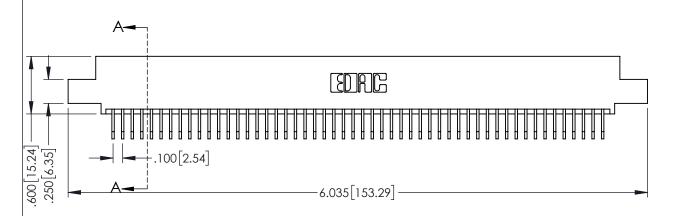

ON THE CONTACT TAILS, NICKEL UNDERPLATE

| 345/395 SERIES CARD EDGE CONNECTOR |
|------------------------------------|
| PART NUMBER: 395-052-558-408       |

CANADA

YOUR CONNECTION TO QUALITY & SERVICE

|                                                                                                                              | СП  |
|------------------------------------------------------------------------------------------------------------------------------|-----|
| THESE DRAWINGS AND SPECIFICATIONS ARE THE PROPERTY OF EDAC INCAND                                                            | SCA |
| SHALL NOT BE REPRODUCED, OR COPIED OR USED AS THE BASIS FOR THE MANUFACTURE OR SALE OF APPARATUS WITHOUT WRITTEN PERMISSION. | DRA |

| ACAD REFERENCE NO. 345-ENG-MASTER    |              |  |
|--------------------------------------|--------------|--|
| DRAWN: R.STA.MONICA DATE:MAY.16/2017 |              |  |
| CHECKED:                             | DATE:        |  |
| SCALE: 1:1                           | SHEET 1 OF 2 |  |
| DRAWING NUMBER                       | ISSUE        |  |
| 345-ENG-MASTER                       | 1            |  |