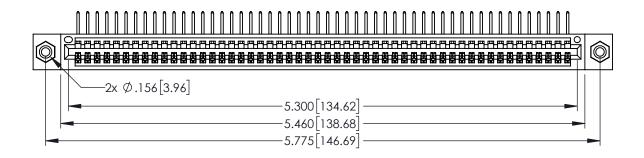

ON THE CONTACT TAILS, NICKEL UNDERPLATE

| 345/395 SERIES CARD EDGE CONNECTOR |
|------------------------------------|
| PART NUMBER: 395-052-558-408       |

CANADA

YOUR CONNECTION TO QUALITY & SERVICE

|                                                                                                                              | СП  |
|------------------------------------------------------------------------------------------------------------------------------|-----|
| THESE DRAWINGS AND SPECIFICATIONS ARE THE PROPERTY OF EDAC INCAND                                                            | SCA |
| SHALL NOT BE REPRODUCED, OR COPIED OR USED AS THE BASIS FOR THE MANUFACTURE OR SALE OF APPARATUS WITHOUT WRITTEN PERMISSION. | DRA |

| ACAD REFERENCE NO. 345-ENG-MASTER    |              |  |
|--------------------------------------|--------------|--|
| DRAWN: R.STA.MONICA DATE:MAY.16/2017 |              |  |
| CHECKED:                             | DATE:        |  |
| SCALE: 1:1                           | SHEET 1 OF 2 |  |
| DRAWING NUMBER                       | ISSUE        |  |
| 345-ENG-MASTER                       | 1            |  |