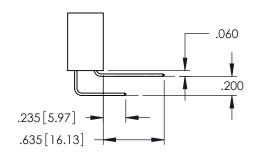

Contact Dimensions:
558-90 Degree Bend (Code 541 Contacts)
See Sheet 2 for Contact Code 555, 556, 558, 559, 560 Dimensions

1

INSULATOR MATERIAL: THERMOPLASTIC PBT BLACK, UL 94V-0

CONTACT MATERIAL; COPPER TIN ALLOY CONTACT PLATING: GOLD ON THE MATING AREA, TIN PLATING