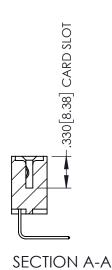

ON THE CONTACT TAILS, NICKEL UNDERPLATE

| 345/395 SERIES CARD EDGE CONNECTOR |
|------------------------------------|
| PART NUMBER: 395-052-558-408       |

CANADA

YOUR CONNECTION TO QUALITY & SERVICE

|                                                                                                                              | СП  |
|------------------------------------------------------------------------------------------------------------------------------|-----|
| THESE DRAWINGS AND SPECIFICATIONS ARE THE PROPERTY OF EDAC INCAND                                                            | SCA |
| SHALL NOT BE REPRODUCED, OR COPIED OR USED AS THE BASIS FOR THE MANUFACTURE OR SALE OF APPARATUS WITHOUT WRITTEN PERMISSION. | DRA |

| ACAD REFERENCE NO. 345-ENG-MASTER    |              |  |
|--------------------------------------|--------------|--|
| DRAWN: R.STA.MONICA DATE:MAY.16/2017 |              |  |
| CHECKED:                             | DATE:        |  |
| SCALE: 1:1                           | SHEET 1 OF 2 |  |
| DRAWING NUMBER                       | ISSUE        |  |
| 345-ENG-MASTER                       | 1            |  |