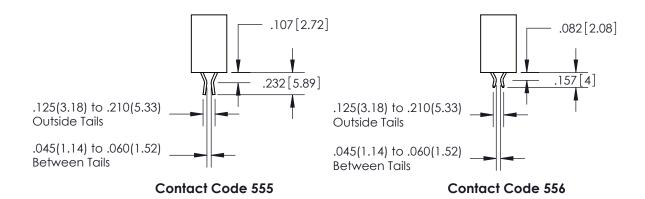

## SECTION A-A

<u>Contact Dimensions:</u> 560-Extender Board Bend (Code 523 Contacts) See Sheet 2 for Contact Code 555, 556, 558, 559, 560 Dimensions

INSULATOR MATERIAL: THERMOPLASTIC PBT, UL 94V-0 CONTACT MATERIAL; COPPER TIN ALLOY CONTACT PLATING: GOLD ON THE MATING AREA, TIN PLATING ON THE CONTACT TAILS, NICKEL UNDERPLATE

ISSUE NUMBER

ORIGINAL

1

.152[3.86] .362[9.19] .125(3.18) to .210(5.33) .045(1.14) to .060(1.52)

**Contact Code 558** 

**Contact Code 559** 

**Contact Code 560** 

| 345/395 SERIES CARD EDGE CONNECTOR          |
|---------------------------------------------|
| CONTACT CODE 555,556,558,559,560 DIMENSIONS |

Outside Tails

Between Tails

|  | ACAD REFERENCE NO.  | 345-ENG-MASTER   |  |
|--|---------------------|------------------|--|
|  | DRAWN: R.STA.MONICA | DATE:MAY.16/2017 |  |
|  | CHECKED:            | DATE:            |  |
|  | SCALE: 1:1          | SHEET 2 OF 2     |  |
|  | DRAWING NUMBER      | ISSUE            |  |
|  | 345-ENG-MASTER      | 1                |  |