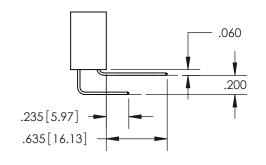

## SECTION A-A

<u>Contact Dimensions:</u> 560-Extender Board Bend (Code 523 Contacts) See Sheet 2 for Contact Code 555, 556, 558, 559, 560 Dimensions

INSULATOR MATERIAL: THERMOPLASTIC PBT, UL 94V-0 CONTACT MATERIAL; COPPER TIN ALLOY CONTACT PLATING: GOLD ON THE MATING AREA, TIN PLATING ON THE CONTACT TAILS, NICKEL UNDERPLATE

ISSUE NUMBER

ORIGINAL

1

.152[3.86] .362[9.19] .125(3.18) to .210(5.33) .045(1.14) to .060(1.52)

**Contact Code 558** 

**Contact Code 559** 

**Contact Code 560** 

| 345/395 SERIES CARD EDGE CONNECTOR          |
|---------------------------------------------|
| CONTACT CODE 555,556,558,559,560 DIMENSIONS |