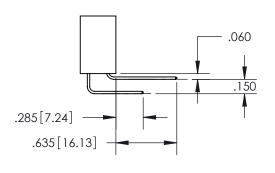

## SECTION A-A

<u>Contact Dimensions:</u> 560-Extender Board Bend (Code 523 Contacts) See Sheet 2 for Contact Code 555, 556, 558, 559, 560 Dimensions

INSULATOR MATERIAL: THERMOPLASTIC PBT, UL 94V-0 CONTACT MATERIAL; COPPER TIN ALLOY CONTACT PLATING: GOLD ON THE MATING AREA, TIN PLATING ON THE CONTACT TAILS, NICKEL UNDERPLATE