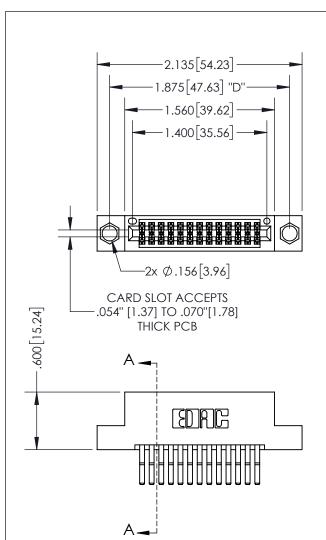

THIS IS A C.A.D. GENERATED DRAWING DO NOT MAKE MANUAL REVISIONS TO MASTER.

ISSUE NUMBER ORIGINAL 1

.160 4.06 POINT OF CONTACT .330[8.38] -.370[9.4] **CARD SLOT** 

## SECTION A-A

<u>Contact Dimensions:</u> 560-Extender Board Bend (Code 523 Contacts) See Sheet 2 for Contact Code 555, 556, 558, 559, 560 Dimensions

INSULATOR MATERIAL: THERMOPLASTIC PBT, UL 94V-0 CONTACT MATERIAL; COPPER TIN ALLOY CONTACT PLATING: GOLD ON THE MATING AREA, TIN PLATING ON THE CONTACT TAILS, NICKEL UNDERPLATE

345/395 SERIES CARD EDGE CONNECTOR PART NUMBER: 395-026-560-204

YOUR CONNECTION TO QUALITY & SERVICE

**EDAC INC** TORONTO, ONTARIO CANADA

THESE DRAWINGS AND SPECIFICATIONS ARE THE PROPERTY OF EDAC INC.,AND SHALL NOT BE REPRODUCED, OR COPIED OR USED AS THE BASIS FOR THE MANUFACTURE OR SALE OF APPARATUS WITHOUT WRITTEN PERMISSION.