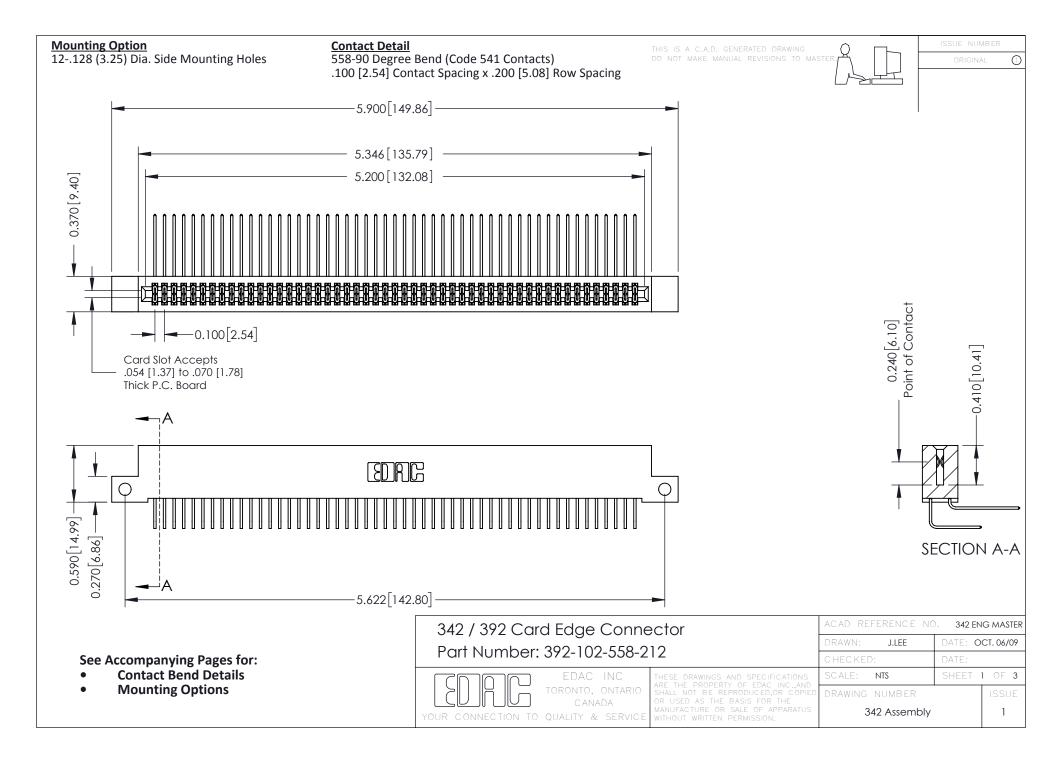

THIS IS A C.A.D. GENERATED DRAWING DO NOT MAKE MANUAL REVISIONS TO MASTER. ISSUE NUMBER

ORIGINAL

1



| 342 / 392 Series Card Edge Connector<br>Contact Bend Detail |                                                                                                                                                                                                  | ACAD REFERENCE NO. 342 ENG MASTER |             |                  |        |
|-------------------------------------------------------------|--------------------------------------------------------------------------------------------------------------------------------------------------------------------------------------------------|-----------------------------------|-------------|------------------|--------|
|