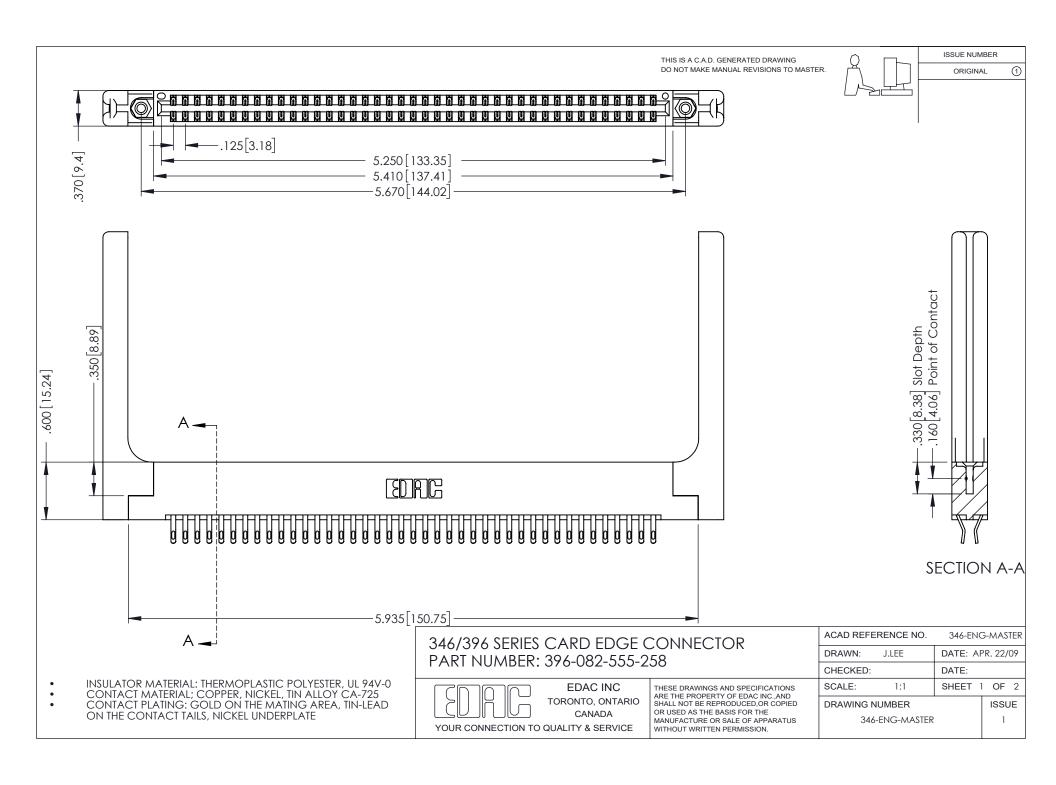

## **Contact Code 556**

INSULATOR MATERIAL: THERMOPLASTIC POLYESTER, UL 94V-0 CONTACT MATERIAL; COPPER, NICKEL, TIN ALLOY CA-725 CONTACT PLATING: GOLD ON THE MATING AREA, TIN-LEAD

ON THE CONTACT TAILS, NICKEL UNDERPLATE

## 346/396 SERIES CARD EDGE CONNECTOR CONTACT CODE 555,556,558,559,560 DIMENSIONS

YOUR CONNECTION TO QUALITY & SERVICE

**EDAC INC** TORONTO, ONTARIO CANADA

THESE DRAWINGS AND SPECIFICATIONS ARE THE PROPERTY OF EDAC INC.,AND SHALL NOT BE REPRODUCED, OR COPIED OR USED AS THE BASIS FOR THE MANUFACTURE OR SALE OF APPARATUS WITHOUT WRITTEN PERMISSION.