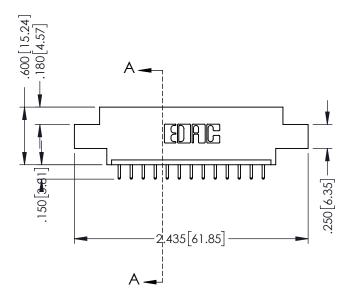

## 346/396 SERIES CARD EDGE CONNECTOR CONTACT CODE 555,556,558,559,560 DIMENSIONS

YOUR CONNECTION TO QUALITY & SERVICE

**EDAC INC** TORONTO, ONTARIO CANADA

THESE DRAWINGS AND SPECIFICATIONS ARE THE PROPERTY OF EDAC INC.,AND SHALL NOT BE REPRODUCED, OR COPIED OR USED AS THE BASIS FOR THE MANUFACTURE OR SALE OF APPARATUS WITHOUT WRITTEN PERMISSION.

## **Contact Code 555**

## **Contact Code 556**

INSULATOR MATERIAL: THERMOPLASTIC POLYESTER, UL 94V-0 CONTACT MATERIAL; COPPER, NICKEL, TIN ALLOY CA-725 CONTACT PLATING: GOLD ON THE MATING AREA, TIN-LEAD

ON THE CONTACT TAILS, NICKEL UNDERPLATE