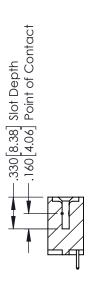

INSULATOR MATERIAL: THERMOPLASTIC POLYESTER, UL 94V-0 CONTACT MATERIAL; COPPER, NICKEL, TIN ALLOY CA-725 CONTACT PLATING: GOLD ON THE MATING AREA, TIN-LEAD ON THE CONTACT TAILS, NICKEL UNDERPLATE

346/396 SERIES CARD EDGE CONNECTOR PART NUMBER: 396-013-521-608

YOUR CONNECTION TO QUALITY & SERVICE

**EDAC INC** TORONTO, ONTARIO CANADA

THESE DRAWINGS AND SPECIFICATIONS ARE THE PROPERTY OF EDAC INC.,AND SHALL NOT BE REPRODUCED,OR COPIED OR USED AS THE BASIS FOR THE MANUFACTURE OR SALE OF APPARATUS WITHOUT WRITTEN PERMISSION.

| ACAD REFERENCE NO | O. 346-ENG-MASTER |
|-------------------|-------------------|
| DRAWN: J.LEE      | DATE: APR. 22/09  |
| CHECKED:          | DATE:             |
| SCALE: 1:1        | SHEET 1 OF 2      |
| DRAWING NUMBER    | ISSUE             |

346-ENG-MASTER



SECTION A-A



ISSUE NUMBER ORIGINAL 1



## **Contact Code 555**

## **Contact Code 556**



INSULATOR MATERIAL: THERMOPLASTIC POLYESTER, UL 94V-0 CONTACT MATERIAL; COPPER, NICKEL, TIN ALLOY CA-725 CONTACT PLATING: GOLD ON THE MATING AREA, TIN-LEAD

ON THE CONTACT TAILS, NICKEL UNDERPLATE

## 346/396 SERIES CARD EDGE CONNECTOR CONTACT CODE 555,556,558,559,560 DIMENSIONS

YOUR CONNECTION TO QUALITY & SERVICE

**EDAC INC** TORONTO, ONTARIO CANADA

THESE DRAWINGS AND SPECIFICATIONS ARE THE PROPERTY OF EDAC INC.,AND SHALL NOT BE REPRODUCED, OR COPIED OR USED AS THE BASIS FOR THE MANUFACTURE OR SALE OF APPARATUS WITHOUT WRITTEN PERMISSION.

|   | ACAD REFERENCE NO. | 346-ENG-MASTER   |
|---|--------------------|------------------|
|   | DRAWN: J.LEE       | DATE: APR. 22/09 |
| • | CHECKED: