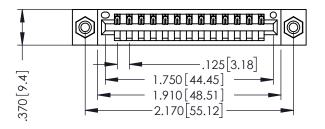

346/396 SERIES CARD EDGE CONNECTOR PART NUMBER: 396-013-521-608

YOUR CONNECTION TO QUALITY & SERVICE

**EDAC INC** TORONTO, ONTARIO CANADA

THESE DRAWINGS AND SPECIFICATIONS ARE THE PROPERTY OF EDAC INC.,AND SHALL NOT BE REPRODUCED,OR COPIED OR USED AS THE BASIS FOR THE MANUFACTURE OR SALE OF APPARATUS WITHOUT WRITTEN PERMISSION.

THIS IS A C.A.D. GENERATED DRAWING DO NOT MAKE MANUAL REVISIONS TO MASTER.

ISSUE NUMBER

ORIGINAL

1

INSULATOR MATERIAL: THERMOPLASTIC POLYESTER, UL 94V-0 CONTACT MATERIAL; COPPER, NICKEL, TIN ALLOY CA-725 CONTACT PLATING: GOLD ON THE MATING AREA, TIN-LEAD ON THE CONTACT TAILS, NICKEL UNDERPLATE