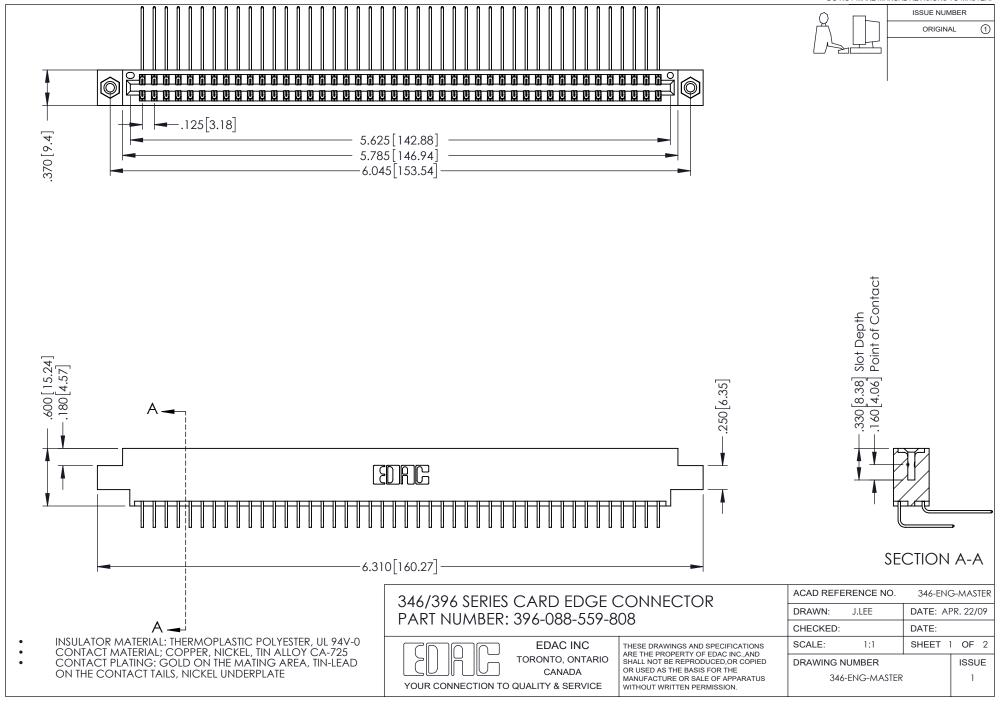

## **Contact Code 556**

INSULATOR MATERIAL: THERMOPLASTIC POLYESTER, UL 94V-0 CONTACT MATERIAL; COPPER, NICKEL, TIN ALLOY CA-725 CONTACT PLATING: GOLD ON THE MATING AREA, TIN-LEAD

ON THE CONTACT TAILS, NICKEL UNDERPLATE

## 346/396 SERIES CARD EDGE CONNECTOR CONTACT CODE 555,556,558,559,560 DIMENSIONS

YOUR CONNECTION TO QUALITY & SERVICE

**EDAC INC** TORONTO, ONTARIO CANADA

THESE DRAWINGS AND SPECIFICATIONS ARE THE PROPERTY OF EDAC INC.,AND SHALL NOT BE REPRODUCED, OR COPIED OR USED AS THE BASIS FOR THE MANUFACTURE OR SALE OF APPARATUS WITHOUT WRITTEN PERMISSION.