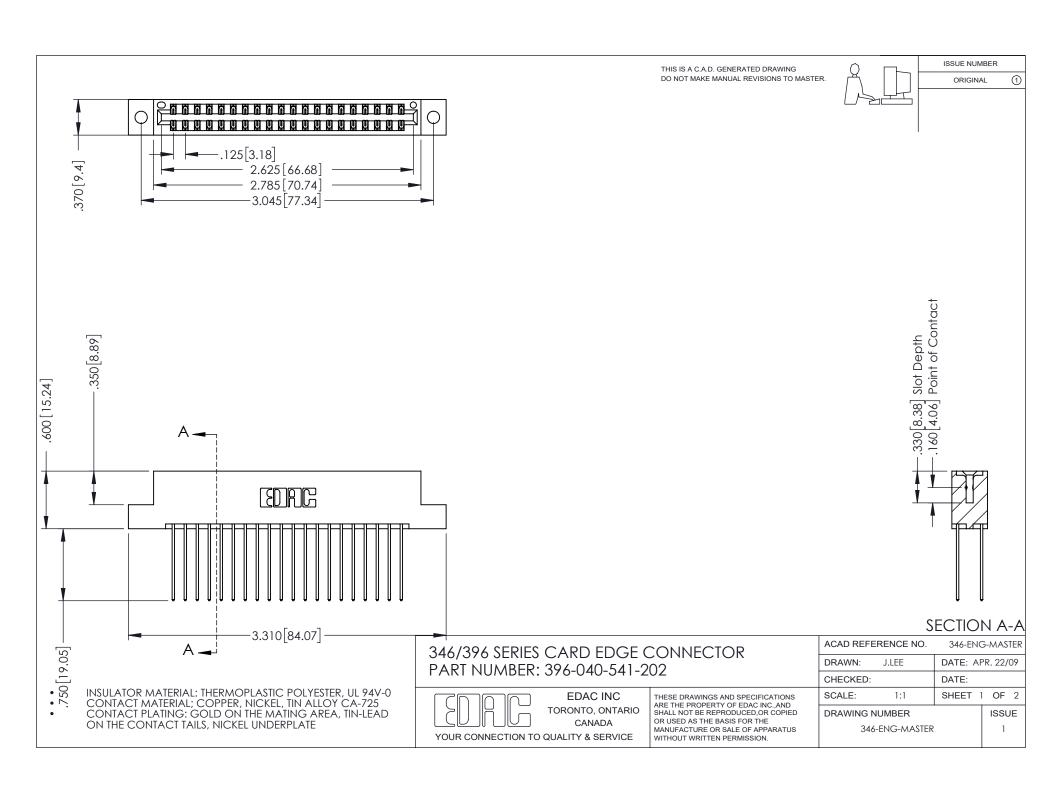

## **Contact Code 556**

INSULATOR MATERIAL: THERMOPLASTIC POLYESTER, UL 94V-0 CONTACT MATERIAL; COPPER, NICKEL, TIN ALLOY CA-725 CONTACT PLATING: GOLD ON THE MATING AREA, TIN-LEAD

ON THE CONTACT TAILS, NICKEL UNDERPLATE

## 346/396 SERIES CARD EDGE CONNECTOR CONTACT CODE 555,556,558,559,560 DIMENSIONS

YOUR CONNECTION TO QUALITY & SERVICE

**EDAC INC** TORONTO, ONTARIO CANADA

THESE DRAWINGS AND SPECIFICATIONS ARE THE PROPERTY OF EDAC INC.,AND SHALL NOT BE REPRODUCED, OR COPIED OR USED AS THE BASIS FOR THE MANUFACTURE OR SALE OF APPARATUS WITHOUT WRITTEN PERMISSION.