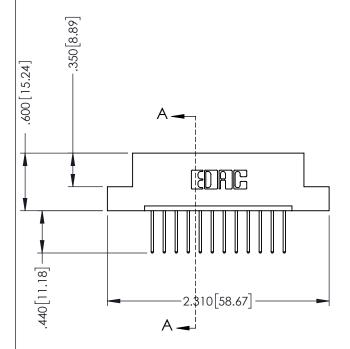

SECTION A-A

.330 [8.38] Slot Depth .160 [4.06] Point of Contact

346-ENG-MASTER

ISSUE NUMBER ORIGINAL 1

## 346/396 SERIES CARD EDGE CONNECTOR CONTACT CODE 555,556,558,559,560 DIMENSIONS

YOUR CONNECTION TO QUALITY & SERVICE

**EDAC INC** TORONTO, ONTARIO CANADA

THESE DRAWINGS AND SPECIFICATIONS ARE THE PROPERTY OF EDAC INC.,AND SHALL NOT BE REPRODUCED, OR COPIED OR USED AS THE BASIS FOR THE MANUFACTURE OR SALE OF APPARATUS WITHOUT WRITTEN PERMISSION.

|   | ACAD REFERENCE NO. | 346-ENG-MASTER   |
|---|--------------------|------------------|
|   | DRAWN: J.LEE       | DATE: APR. 22/09 |
| • | CHECKED:           | DATE:            |
|   | SCALE: 1:1         | SHEET 2 OF 2     |
|   | DRAWING NUMBER     | ISSUE            |
|   | 346-ENG-MASTER     | 1                |