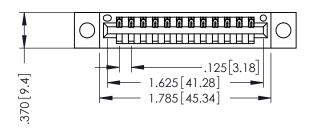

346/396 SERIES CARD EDGE CONNECTOR PART NUMBER: 396-012-522-104

YOUR CONNECTION TO QUALITY & SERVICE

**EDAC INC** TORONTO, ONTARIO CANADA

THESE DRAWINGS AND SPECIFICATIONS ARE THE PROPERTY OF EDAC INC., AND SHALL NOT BE REPRODUCED,OR COPIED OR USED AS THE BASIS FOR THE MANUFACTURE OR SALE OF APPARATUS WITHOUT WRITTEN PERMISSION.

| ACAD REFERENCE NO.      | 346-ENG-MASTER   |
|-------------------------|------------------|
| DRAWN: J.LEE            | DATE: APR. 22/09 |
| CHECKED:                | DATE:            |
| SCALE: 1:1              | SHEET 1 OF 2     |
| DRAWING NUMBER          | ISSUE            |
| 0.44 = 1.40 1.410 = = = |                  |