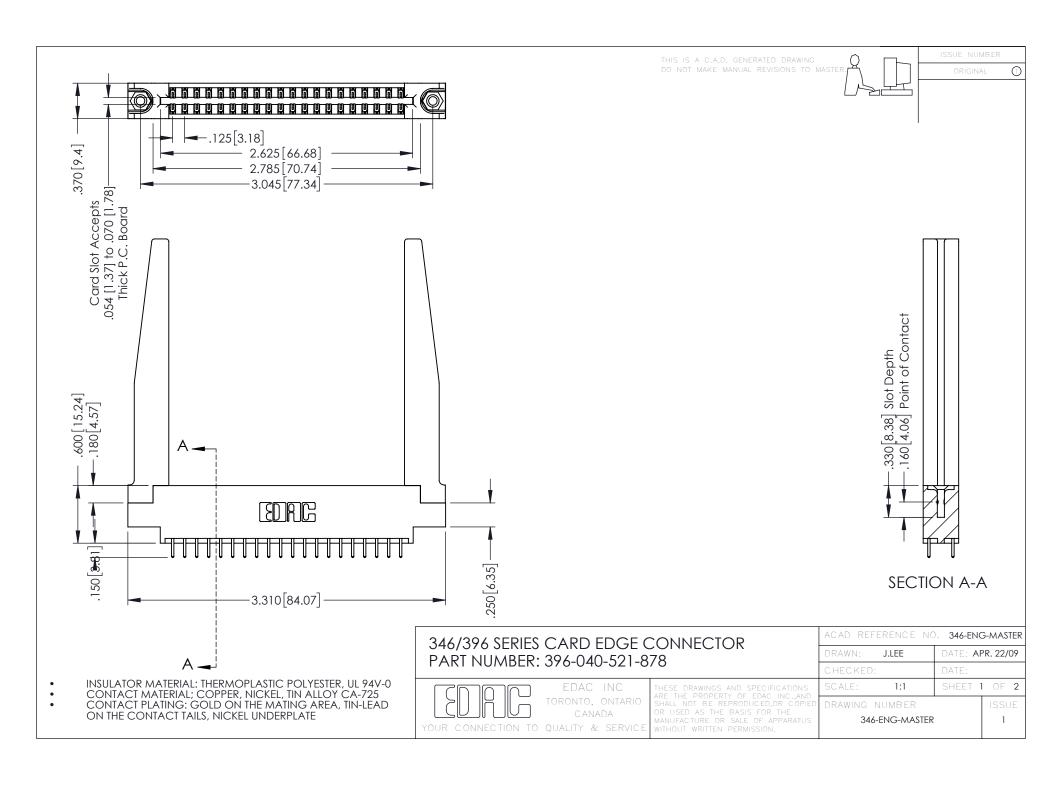

**Contact Code 555** 

**Contact Code 556** 

INSULATOR MATERIAL: THERMOPLASTIC POLYESTER, UL 94V-0 CONTACT MATERIAL; COPPER, NICKEL, TIN ALLOY CA-725

CONTACT PLATING: GOLD ON THE MATING AREA, TIN-LEAD ON THE CONTACT TAILS, NICKEL UNDERPLATE