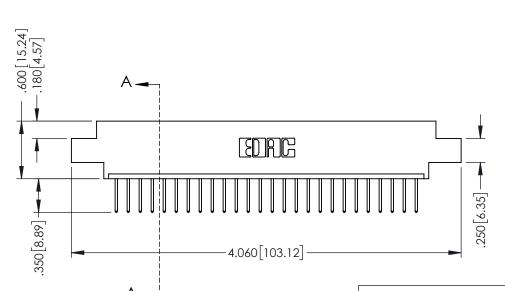

THIS IS A C.A.D. GENERATED DRAWING DO NOT MAKE MANUAL REVISIONS TO MASTER.

ORIGINAL 1

ISSUE NUMBER

**Contact Code 555** 

**Contact Code 556** 

INSULATOR MATERIAL: THERMOPLASTIC POLYESTER, UL 94V-0 CONTACT MATERIAL; COPPER, NICKEL, TIN ALLOY CA-725 CONTACT PLATING: GOLD ON THE MATING AREA, TIN-LEAD

ON THE CONTACT TAILS, NICKEL UNDERPLATE

## 346/396 SERIES CARD EDGE CONNECTOR CONTACT CODE 555,556,558,559,560 DIMENSIONS

YOUR CONNECTION TO QUALITY & SERVICE

**EDAC INC** TORONTO, ONTARIO CANADA

THESE DRAWINGS AND SPECIFICATIONS ARE THE PROPERTY OF EDAC INC.,AND SHALL NOT BE REPRODUCED, OR COPIED OR USED AS THE BASIS FOR THE MANUFACTURE OR SALE OF APPARATUS WITHOUT WRITTEN PERMISSION.

|   | ACAD REFERENCE NO. | 346-ENG-MASTER   |
|---|--------------------|------------------|
|   | DRAWN: J.LEE       | DATE: APR. 22/09 |
| ) | CHECKED:           | DATE:            |
|   | SCALE: 1:1         | SHEET 2 OF 2     |
|   | DRAWING NUMBER     | ISSUE            |
|   | 346-ENG-MASTER     | 1                |