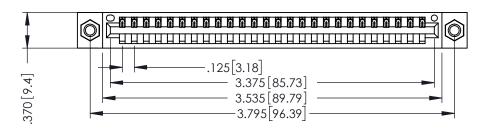

THIS IS A C.A.D. GENERATED DRAWING DO NOT MAKE MANUAL REVISIONS TO MASTER.

ISSUE NUMBER

ORIGINAL

1

Signature Signat

346/396 SERIES CARD EDGE CONNECTOR PART NUMBER: 396-026-526-607

INSULATOR MATERIAL: THERMOPLASTIC POLYESTER, UL 94V-0 CONTACT MATERIAL; COPPER, NICKEL, TIN ALLOY CA-725 CONTACT PLATING: GOLD ON THE MATING AREA, TIN-LEAD ON THE CONTACT TAILS, NICKEL UNDERPLATE

EDAC INC
TORONTO, ONTARIO
CANADA
YOUR CONNECTION TO QUALITY & SERVICE

THESE DRAWINGS AND SPECIFICATIONS ARE THE PROPERTY OF EDAC INC., AND SHALL NOT BE REPRODUCED, OR COPIED OR USED AS THE BASIS FOR THE MANUFACTURE OR SALE OF APPARATUS WITHOUT WRITTEN PERMISSION.

| ACAD REFERENCE NO. | 346-ENG-MASTER   |
|--------------------|------------------|
| DRAWN: J.LEE       | DATE: APR. 22/09 |
| CHECKED:           | DATE:            |
| SCALE: 1:1         | SHEET 1 OF 2     |
| DRAWING NUMBER     | ISSUE            |
| 346-ENG-MASTER     | 1                |