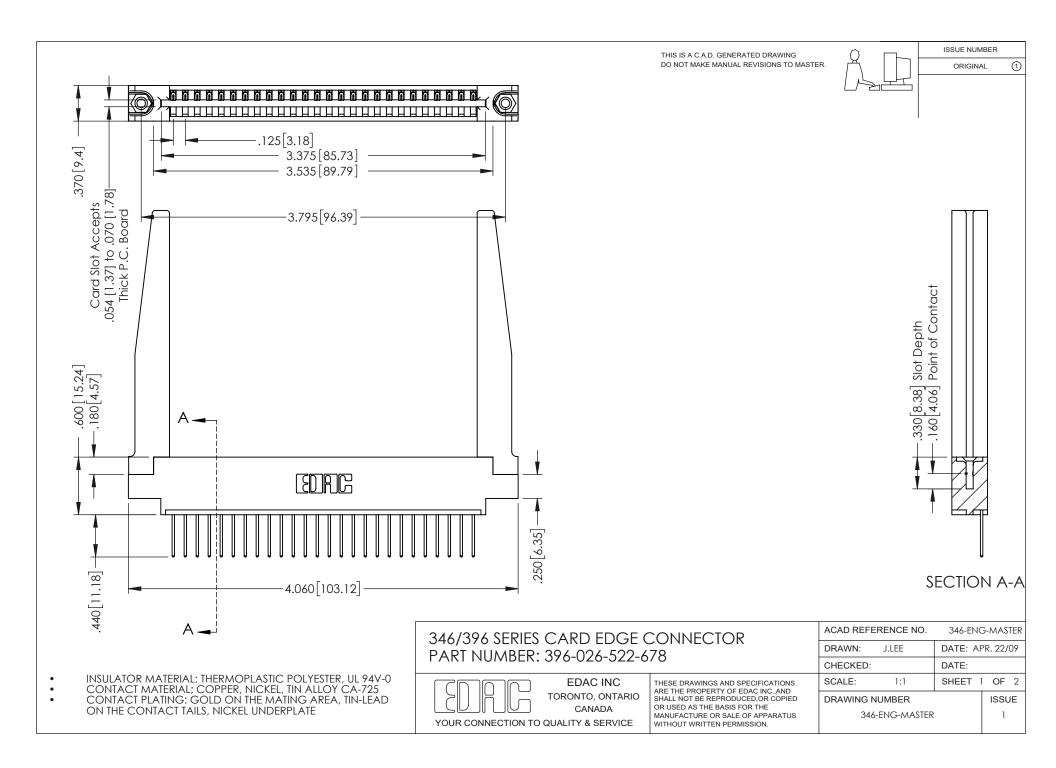

THIS IS A C.A.D. GENERATED DRAWING DO NOT MAKE MANUAL REVISIONS TO MASTER.

ORIGINAL 1

ISSUE NUMBER

**Contact Code 555** 

**Contact Code 556** 

INSULATOR MATERIAL: THERMOPLASTIC POLYESTER, UL 94V-0 CONTACT MATERIAL; COPPER, NICKEL, TIN ALLOY CA-725 CONTACT PLATING: GOLD ON THE MATING AREA, TIN-LEAD

ON THE CONTACT TAILS, NICKEL UNDERPLATE

## 346/396 SERIES CARD EDGE CONNECTOR CONTACT CODE 555,556,558,559,560 DIMENSIONS

YOUR CONNECTION TO QUALITY & SERVICE

**EDAC INC** TORONTO, ONTARIO CANADA

THESE DRAWINGS AND SPECIFICATIONS ARE THE PROPERTY OF EDAC INC.,AND SHALL NOT BE REPRODUCED, OR COPIED OR USED AS THE BASIS FOR THE MANUFACTURE OR SALE OF APPARATUS WITHOUT WRITTEN PERMISSION.

|   | ACAD REFERENCE NO. | 346-ENG-MASTER   |
|---|--------------------|------------------|
|   | DRAWN: J.LEE       | DATE: APR. 22/09 |
| ) | CHECKED:           | DATE:            |
|   | SCALE: 1:1         | SHEET 2 OF 2     |
|   | DRAWING NUMBER     | ISSUE            |
|   | 346-ENG-MASTER     | 1                |