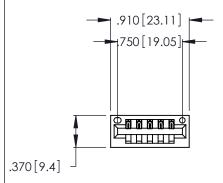

<u>Contact Dimensions:</u>
541-Wire Wrap .025 Sq. (0.64 Sq.) - Tail LG. =.750 (19.05)
.125 (3.18) Contact Spacing x .250 (6.35) Row Spacing

- INSULATOR MATERIAL: THERMOPLASTIC POLYESTER, UL 94V-0 CONTACT MATERIAL; COPPER, NICKEL, TIN ALLOY CA-725
- CONTACT PLATING: GOLD ON THE MATING AREA, TIN-LEAD ON THE CONTACT TAILS, NICKEL UNDERPLATE

THIS IS A C.A.D. GENERATED DRAWING DO NOT MAKE MANUAL REVISIONS TO MASTER.

| 346/396 SERIES CARD EDGE CONNECTOR |
|------------------------------------|
| PART NUMBER: 396-005-541-101       |

**EDAC INC** TORONTO, ONTARIO CANADA