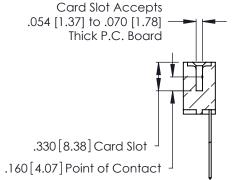

THIS IS A C.A.D. GENERATED DRAWING DO NOT MAKE MANUAL REVISIONS TO MASTER.

Contact Code 556

ISSUE NUMBER

ORIGINAL

1

**Contact Code 555** 

.165 [4.19] .045(1.14) to .060(1.52) Between Tails .375 [9.54] .125(3.18) to .210(5.33) Outside Tails

## INSULATOR MATERIAL: THERMOPLASTIC POLYESTER, UL 94V-0 CONTACT MATERIAL; COPPER, NICKEL, TIN ALLOY CA-725 CONTACT PLATING: GOLD ON THE MATING AREA, TIN-LEAD

ON THE CONTACT TAILS, NICKEL UNDERPLATE

346/396 SERIES CARD EDGE CONNECTOR CONTACT CODE 555,556,558,559,560 DIMENSIONS