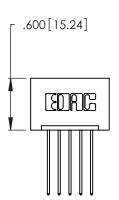

THIS IS A C.A.D. GENERATED DRAWING DO NOT MAKE MANUAL REVISIONS TO MASTER.

| 346/396 SERIES CARD EDGE CONNECTOR |
|------------------------------------|
| PART NUMBER: 396-005-541-101       |

**EDAC INC** TORONTO, ONTARIO CANADA