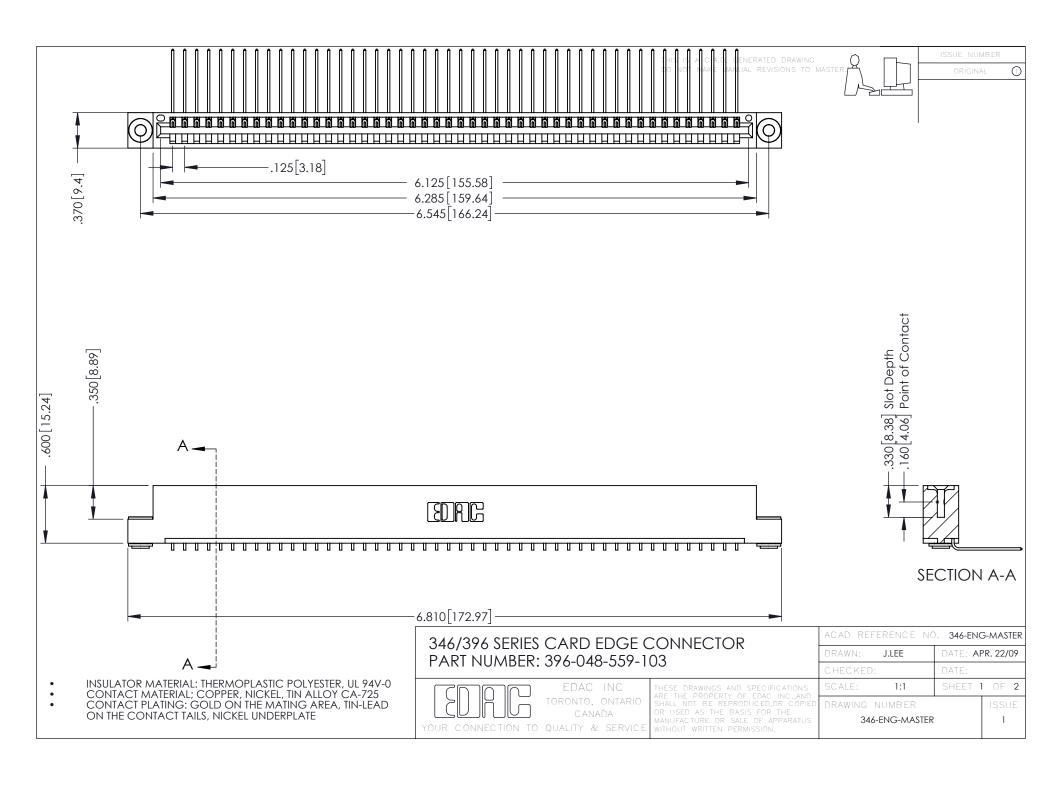

**Contact Code 555** 

**Contact Code 556** 

INSULATOR MATERIAL: THERMOPLASTIC POLYESTER, UL 94V-0 CONTACT MATERIAL; COPPER, NICKEL, TIN ALLOY CA-725

CONTACT PLATING: GOLD ON THE MATING AREA, TIN-LEAD ON THE CONTACT TAILS, NICKEL UNDERPLATE

## 346/396 SERIES CARD EDGE CONNECTOR CONTACT CODE 555,556,558,559,560 DIMENSIONS

YOUR CONNECTION TO QUALITY & SERVICE

|   | ACAD REFERENCE NO. 346-ENG-MASTER |                  |
|---|-----------------------------------|------------------|
|   | DRAWN: J.LEE                      | DATE: APR. 22/09 |
|   | CHECKED:                          | DATE:            |
|   | SCALE: 1:1                        | SHEET 2 OF 2     |
| D | DRAWING NUMBER                    | ISSUE            |