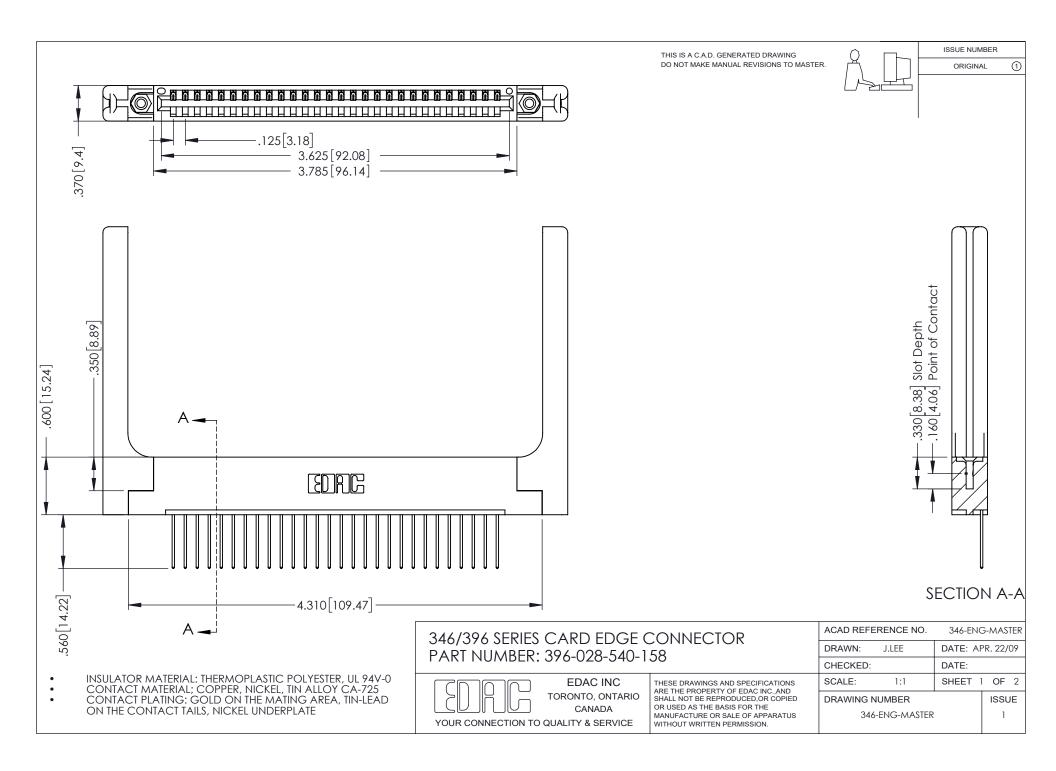

THIS IS A C.A.D. GENERATED DRAWING DO NOT MAKE MANUAL REVISIONS TO MASTER.

ORIGINAL 1

ISSUE NUMBER

**Contact Code 555** 

**Contact Code 556** 

INSULATOR MATERIAL: THERMOPLASTIC POLYESTER, UL 94V-0 CONTACT MATERIAL; COPPER, NICKEL, TIN ALLOY CA-725 CONTACT PLATING: GOLD ON THE MATING AREA, TIN-LEAD

ON THE CONTACT TAILS, NICKEL UNDERPLATE

## 346/396 SERIES CARD EDGE CONNECTOR CONTACT CODE 555,556,558,559,560 DIMENSIONS

YOUR CONNECTION TO QUALITY & SERVICE

**EDAC INC** TORONTO, ONTARIO CANADA

THESE DRAWINGS AND SPECIFICATIONS ARE THE PROPERTY OF EDAC INC.,AND SHALL NOT BE REPRODUCED, OR COPIED OR USED AS THE BASIS FOR THE MANUFACTURE OR SALE OF APPARATUS WITHOUT WRITTEN PERMISSION.