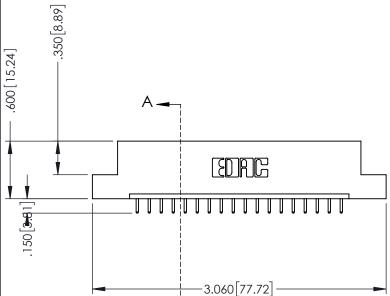

## 346/396 SERIES CARD EDGE CONNECTOR CONTACT CODE 555,556,558,559,560 DIMENSIONS

YOUR CONNECTION TO QUALITY & SERVICE

**EDAC INC** TORONTO, ONTARIO CANADA

THESE DRAWINGS AND SPECIFICATIONS ARE THE PROPERTY OF EDAC INC.,AND SHALL NOT BE REPRODUCED, OR COPIED OR USED AS THE BASIS FOR THE MANUFACTURE OR SALE OF APPARATUS WITHOUT WRITTEN PERMISSION.