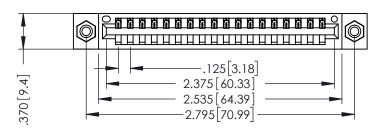

THIS IS A C.A.D. GENERATED DRAWING DO NOT MAKE MANUAL REVISIONS TO MASTER.

ISSUE NUMBER

ORIGINAL

1

346/396 SERIES CARD EDGE CONNECTOR PART NUMBER: 396-018-521-108

YOUR CONNECTION TO QUALITY & SERVICE

**EDAC INC** TORONTO, ONTARIO CANADA

346-ENG-MASTER

.330 [8.38] Slot Depth .160 [4.06] Point of Contact

SECTION A-A

INSULATOR MATERIAL: THERMOPLASTIC POLYESTER, UL 94V-0 CONTACT MATERIAL; COPPER, NICKEL, TIN ALLOY CA-725 CONTACT PLATING: GOLD ON THE MATING AREA, TIN-LEAD ON THE CONTACT TAILS, NICKEL UNDERPLATE