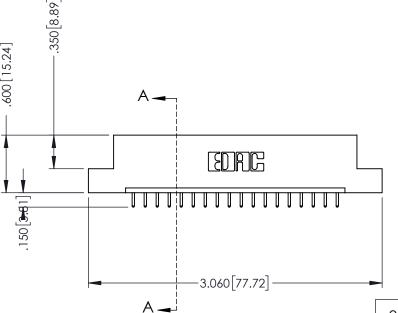

## 346/396 SERIES CARD EDGE CONNECTOR CONTACT CODE 555,556,558,559,560 DIMENSIONS

YOUR CONNECTION TO QUALITY & SERVICE

**EDAC INC** TORONTO, ONTARIO CANADA

THESE DRAWINGS AND SPECIFICATIONS ARE THE PROPERTY OF EDAC INC.,AND SHALL NOT BE REPRODUCED, OR COPIED OR USED AS THE BASIS FOR THE MANUFACTURE OR SALE OF APPARATUS WITHOUT WRITTEN PERMISSION.