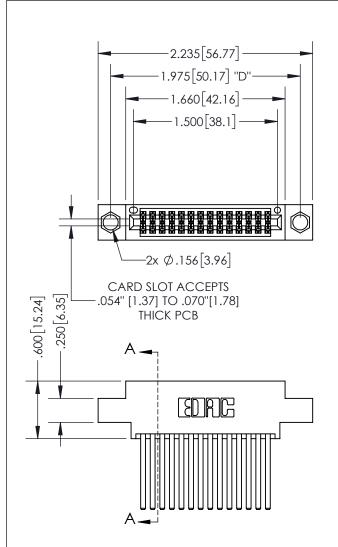

THIS IS A C.A.D. GENERATED DRAWING DO NOT MAKE MANUAL REVISIONS TO MASTER.

ISSUE NUMBER ORIGINAL

1

.160 4.06 POINT OF CONTACT .330[8.38] -.370[9.4] **CARD SLOT** 

## SECTION A-A

345/395 SERIES CARD EDGE CONNECTOR PART NUMBER: 395-028-544-804

**EDAC INC** TORONTO, ONTARIO CANADA

THESE DRAWINGS AND SPECIFICATIONS ARE THE PROPERTY OF EDAC INC.,AND SHALL NOT BE REPRODUCED, OR COPIED OR USED AS THE BASIS FOR THE MANUFACTURE OR SALE OF APPARATUS WITHOUT WRITTEN PERMISSION.

| ACAD REFERENCE NO.  | 345-ENG-MASTER   |       |  |
|---------------------|------------------|-------|--|
| DRAWN: R.STA.MONICA | DATE:MAY.16/2017 |       |  |
| CHECKED:            | DATE:            |       |  |
| SCALE: 1:1          | SHEET 1          | OF 2  |  |
| DRAWING NUMBER      |                  | ISSUE |  |
| 345-ENG-MASTER      | 1                |       |  |