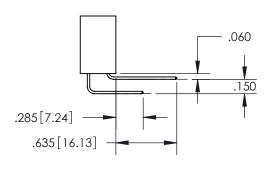

ISSUE NUMBER

ORIGINAL

1

.152[3.86] .362[9.19] .125(3.18) to .210(5.33) .045(1.14) to .060(1.52)

**Contact Code 558** 

**Contact Code 559** 

**Contact Code 560** 

| 345/395 SERIES CARD EDGE CONNECTOR          |
|---------------------------------------------|
| CONTACT CODE 555,556,558,559,560 DIMENSIONS |

Outside Tails

Between Tails

| S        | ACAD REFERE    | NCE NO. | 345-EN           | G-MASTER |
|----------|----------------|---------|------------------|----------|
|          | DRAWN: R.STA   | .MONICA | DATE:MAY.16/2017 |          |
| <u> </u> | CHECKED:       |         | DATE:            |          |
|          | SCALE:         | 1:1     | SHEET            | 2 OF 2   |
|          | DRAWING NUMBER |         | ISSUE            |          |
|          | 345-ENG-MASTER |         |                  | 1        |