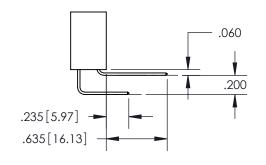

ISSUE NUMBER

ORIGINAL

1

.152[3.86] .362[9.19] .125(3.18) to .210(5.33) .045(1.14) to .060(1.52)

**Contact Code 558** 

**Contact Code 559** 

**Contact Code 560** 

| 345/395 SERIES CARD EDGE CONNECTOR          |
|---------------------------------------------|
| CONTACT CODE 555,556,558,559,560 DIMENSIONS |

Outside Tails

Between Tails

| S        | ACAD REFERE    | NCE NO. | 345-EN           | G-MASTER |
|----------|----------------|---------|------------------|----------|
|          | DRAWN: R.STA   | .MONICA | DATE:MAY.16/2017 |          |
| <u> </u> | CHECKED:       |         | DATE:            |          |
|          | SCALE:         | 1:1     | SHEET            | 2 OF 2   |
|          | DRAWING NUMBER |         | ISSUE            |          |
|          | 345-ENG-MASTER |         |                  | 1        |