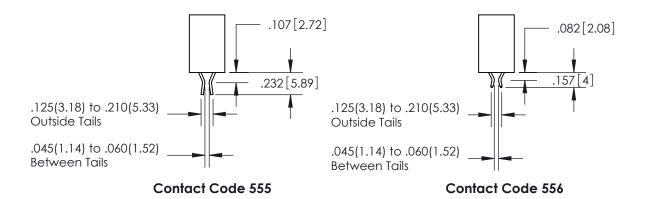

ISSUE NUMBER

ORIGINAL

1

.152[3.86] .362[9.19] .125(3.18) to .210(5.33) .045(1.14) to .060(1.52)

**Contact Code 558** 

**Contact Code 559** 

**Contact Code 560** 

| 345/395 SERIES CARD EDGE CONNECTOR          |
|---------------------------------------------|
| CONTACT CODE 555,556,558,559,560 DIMENSIONS |

Outside Tails

Between Tails

| S        | ACAD REFERE    | NCE NO. | 345-EN           | G-MASTER |
|----------|----------------|---------|------------------|----------|
|          | DRAWN: R.STA   | .MONICA | DATE:MAY.16/2017 |          |
| <u> </u> | CHECKED:       |         | DATE:            |          |
|          | SCALE:         | 1:1     | SHEET            | 2 OF 2   |
|          | DRAWING NUMBER |         | ISSUE            |          |
|          | 345-ENG-MASTER |         |                  | 1        |