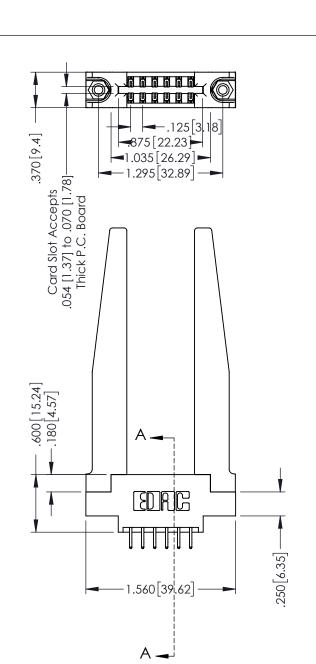

SSUE NUMBER

ORIGINAL

1

346/396 SERIES CARD EDGE CONNECTOR PART NUMBER: 396-012-556-878

EDAC INC TORONTO, ONTARIO CANADA

YOUR CONNECTION TO QUALITY & SERVICE W

THESE DRAWINGS AND SPECIFICATIONS ARE THE PROPERTY OF EDAC INC.,AND SHALL NOT BE REPRODUCED,OR COPIED OR USED AS THE BASIS FOR THE MANUFACTURE OR SALE OF APPARATUS WITHOUT WRITTEN PERMISSION.

| ACAD REFERENCE NO. 346-ENG-MASTER |                  |
|-----------------------------------|------------------|
| DRAWN: J.LEE                      | DATE: APR. 22/09 |
| CHECKED:                          | DATE:            |
| SCALE: 1:1                        | SHEET 1 OF 2     |
| DRAWING NUMBER                    | ISSUE            |

INSULATOR MATERIAL: THERMOPLASTIC POLYESTER, UL 94V-0 CONTACT MATERIAL; COPPER, NICKEL, TIN ALLOY CA-725 CONTACT PLATING: GOLD ON THE MATING AREA, TIN-LEAD ON THE CONTACT TAILS, NICKEL UNDERPLATE THIS IS A C.A.D. GENERATED DRAWING DO NOT MAKE MANUAL REVISIONS TO MASTER