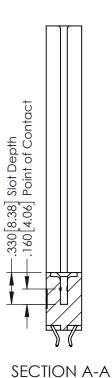

## 346/396 SERIES CARD EDGE CONNECTOR CONTACT CODE 555,556,558,559,560 DIMENSIONS

YOUR CONNECTION TO QUALITY & SERVICE

|   | ACAD REFERENCE NO | . 346-ENG-MASTER |
|---|-------------------|------------------|
|   | DRAWN: J.LEE      | DATE: APR. 22/09 |
| • | CHECKED:          | DATE:            |
|   | SCALE: 1:1        | SHEET 2 OF 2     |
| D | DRAWING NUMBER    | ISSUE            |