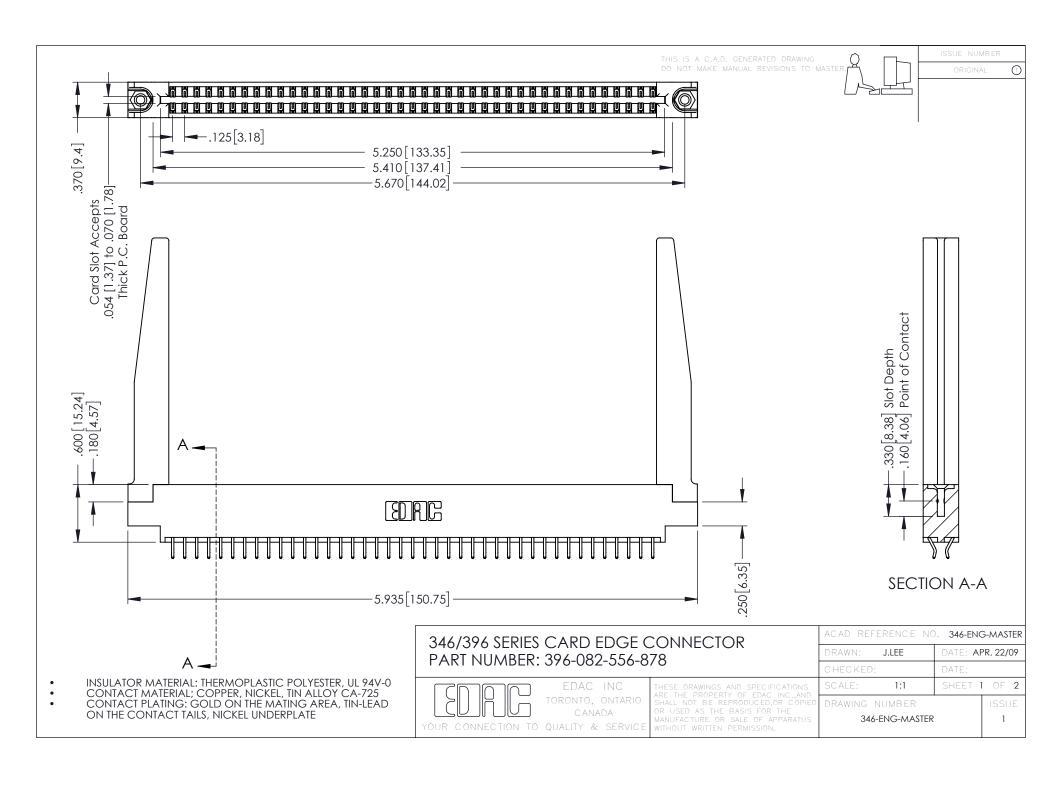

**Contact Code 555** 

**Contact Code 556** 

INSULATOR MATERIAL: THERMOPLASTIC POLYESTER, UL 94V-0 CONTACT MATERIAL; COPPER, NICKEL, TIN ALLOY CA-725

CONTACT PLATING: GOLD ON THE MATING AREA, TIN-LEAD ON THE CONTACT TAILS, NICKEL UNDERPLATE