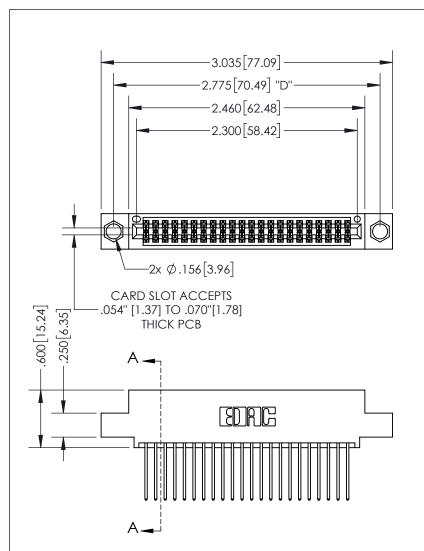

THIS IS A C.A.D. GENERATED DRAWING DO NOT MAKE MANUAL REVISIONS TO MASTER.

ISSUE NUMBER ORIGINAL 1

SECTION A-A

<u>Contact Dimensions:</u> 540-Wire Wrap .025 Sq.(0.64 Sq.) - Tail LG=.560(14.22) .100 (2.54) Contact Spacing x .200 (5.08) Row Spacing

INSULATOR MATERIAL: THERMOPLASTIC PBT, UL 94V-0 CONTACT MATERIAL; COPPER TIN ALLOY CONTACT PLATING: GOLD ON THE MATING AREA, TIN PLATING ON THE CONTACT TAILS, NICKEL UNDERPLATE

345/395 SERIES CARD EDGE CONNECTOR PART NUMBER: 395-044-540-504