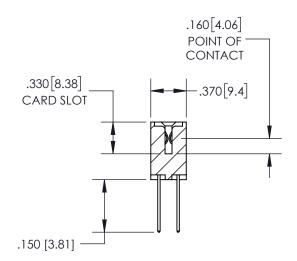

THIS IS A C.A.D. GENERATED DRAWING DO NOT MAKE MANUAL REVISIONS TO MASTER.

ISSUE NUMBER ORIGINAL 1

SECTION A-A

<u>Contact Dimensions:</u> 540-Wire Wrap .025 Sq.(0.64 Sq.) - Tail LG=.560(14.22) .100 (2.54) Contact Spacing x .200 (5.08) Row Spacing