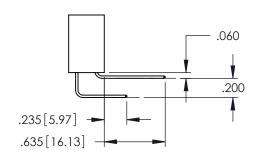

Contact Dimensions: 523-P.C. Tail .025 Sq.(0.64 Sq.) - Tail LG=.390(9.91) .100 (2.54) Contact Spacing x .200 (5.08) Row Spacing

THIS IS A C.A.D. GENERATED DRAWING DO NOT MAKE MANUAL REVISIONS TO MASTER