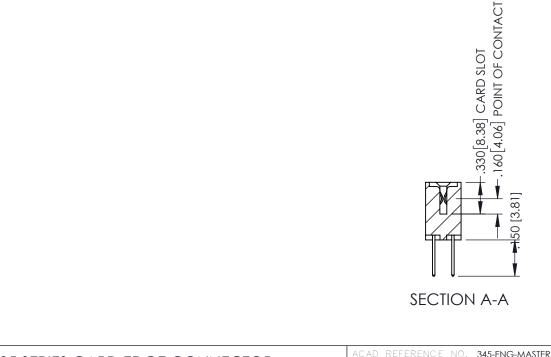

## 345/395 SERIES CARD EDGE CONNECTOR CONTACT CODE 555,556,558,559,560 DIMENSIONS

YOUR CONNECTION TO QUALITY & SERVICE

|   | ACAD REFERENCE NO. 345-ENG-MASTER |                  |  |  |  |  |
|---|-----------------------------------|------------------|--|--|--|--|
|   | DRAWN: R.STA.MONICA               | DATE:MAY.16/2017 |  |  |  |  |
|   | CHECKED:                          | DATE:            |  |  |  |  |
|   | SCALE: 1:1                        | SHEET 2 OF 2     |  |  |  |  |
| D | DRAWING NUMBER                    | ISSUE            |  |  |  |  |