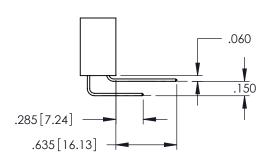

Contact Dimensions: 523-P.C. Tail .025 Sq.(0.64 Sq.) - Tail LG=.390(9.91) .100 (2.54) Contact Spacing x .200 (5.08) Row Spacing

THIS IS A C.A.D. GENERATED DRAWING DO NOT MAKE MANUAL REVISIONS TO MASTER