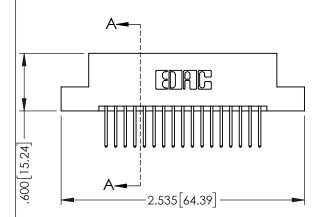

1220F NOWBER

ORIGINAL

- INSULATOR MATERIAL: THERMOPLASTIC PBT BLACK, UL 94V-0
- CONTACT MATERIAL; COPPER TIN ALLOY
   CONTACT PLATING: GOLD ON THE MATING AREA, TIN PLATING ON THE CONTACT TAILS, NICKEL UNDERPLATE