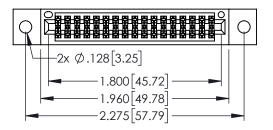

Contact Dimensions: 523-P.C. Tail .025 Sq.(0.64 Sq.) - Tail LG=.390(9.91) .100 (2.54) Contact Spacing x .200 (5.08) Row Spacing

THIS IS A C.A.D. GENERATED DRAWING DO NOT MAKE MANUAL REVISIONS TO MASTER