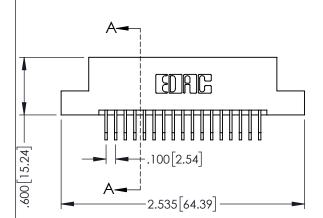

Contact Dimensions: 558-90 Degree Bend (Code 541 Contacts) See Sheet 2 for Contact Code 555, 556, 558, 559, 560 Dimensions

THIS IS A C.A.D. GENERATED DRAWING

DO NOT MAKE MANUAL REVISIONS TO MASTE

SOUL NUMBER

ORIGINAL

- INSULATOR MATERIAL: THERMOPLASTIC PBT BLACK, UL 94V-0
- CONTACT MATERIAL; COPPER TIN ALLOY
   CONTACT PLATING: GOLD ON THE MATING AREA, TIN PLATING ON THE CONTACT TAILS, NICKEL UNDERPLATE

| 345/395 SERIES CARD EDGE CONNECTOR<br>PART NUMBER: 395-017-558-107 |                            |                                                                                                       | ACAD REFERENCE NO. 345-ENG-MASTER  DRAWN: R.STA.MONICA DATE:MAY.16/2017  CHECKED: DATE: |     |         |       |
|--------------------------------------------------------------------|----------------------------|-------------------------------------------------------------------------------------------------------|-----------------------------------------------------------------------------------------|-----|---------|-------|
|                                                                    |                            |                                                                                                       | CHECKE                                                                                  | D:  | DATE:   |       |
|                                                                    | EDAC INC                   | THESE DRAWINGS AND SPECIFICATIONS ARE THE PROPERTY OF EDAC INCAND                                     | SCALE:                                                                                  | 1:1 | SHEET 1 | OF 2  |
|                                                                    | TORONTO, ONTARIO<br>CANADA | SHALL NOT BE REPRODUCED,OR COPIED<br>OR USED AS THE BASIS FOR THE<br>MANUFACTURE OR SALE OF APPARATUS | DRAWING NUMBER                                                                          |     |         | ISSUE |
|                                                                    |                            |                                                                                                       | 345-ENG-MASTER                                                                          |     |         | 1     |
| YOUR CONNECTION TO                                                 | QUALITY & SERVICE          | WITHOUT WRITTEN PERMISSION.                                                                           |                                                                                         |     |         |       |