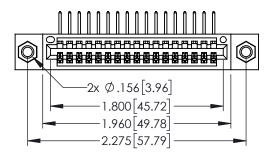

Contact Dimensions: 558-90 Degree Bend (Code 541 Contacts) See Sheet 2 for Contact Code 555, 556, 558, 559, 560 Dimensions

THIS IS A C.A.D. GENERATED DRAWING

DO NOT MAKE MANUAL REVISIONS TO MASTE

SOUL NUMBER

ORIGINAL

- INSULATOR MATERIAL: THERMOPLASTIC PBT BLACK, UL 94V-0
- CONTACT MATERIAL; COPPER TIN ALLOY
   CONTACT PLATING: GOLD ON THE MATING AREA, TIN PLATING ON THE CONTACT TAILS, NICKEL UNDERPLATE

| 345/395 SERIES CARD EDGE CONNECTOR<br>PART NUMBER: 395-017-558-107 |                            |                                                                                                       | ACAD REFERENCE NO. 345-ENG-MASTER  DRAWN: R.STA.MONICA DATE:MAY.16/2017  CHECKED: DATE: |     |         |       |
|--------------------------------------------------------------------|----------------------------|-------------------------------------------------------------------------------------------------------|-----------------------------------------------------------------------------------------|-----|---------|-------|
|                                                                    |                            |                                                                                                       | CHECKE                                                                                  | D:  | DATE:   |       |
|                                                                    | EDAC INC                   | THESE DRAWINGS AND SPECIFICATIONS ARE THE PROPERTY OF EDAC INCAND                                     | SCALE:                                                                                  | 1:1 | SHEET 1 | OF 2  |
|                                                                    | TORONTO, ONTARIO<br>CANADA | SHALL NOT BE REPRODUCED,OR COPIED<br>OR USED AS THE BASIS FOR THE<br>MANUFACTURE OR SALE OF APPARATUS | DRAWING NUMBER                                                                          |     |         | ISSUE |
|                                                                    |                            |                                                                                                       | 345-ENG-MASTER                                                                          |     |         | 1     |
| YOUR CONNECTION TO                                                 | QUALITY & SERVICE          | WITHOUT WRITTEN PERMISSION.                                                                           |                                                                                         |     |         |       |