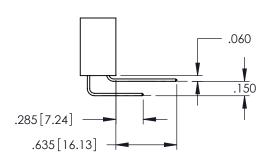

Contact Dimensions: 558-90 Degree Bend (Code 541 Contacts) See Sheet 2 for Contact Code 555, 556, 558, 559, 560 Dimensions

THIS IS A C.A.D. GENERATED DRAWING

DO NOT MAKE MANUAL REVISIONS TO MASTE

SOUL NUMBER