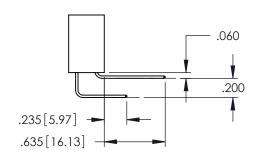

**Contact Code 558** 

Contact Code 559

**Contact Code 560** 

INSULATOR MATERIAL: THERMOPLASTIC POLYESTER, UL 94V-0

DAP MATERIAL AVAILABLE UPON REQUEST

CONTACT MATERIAL; COPPER ALLOY CONTACT PLATING: GOLD ON THE MATING AREA, TIN PLATING ON THE CONTACT TAILS, NICKEL UNDERPLATE

## 345/395 SERIES CARD EDGE CONNECTOR CONTACT CODE 555,556,558,559,560 DIMENSIONS

YOUR CONNECTION TO QUALITY & SERVICE

|   | ACAD REFERENCE NO. 345-ENG-MASTER |                          |  |  |  |  |
|---|-----------------------------------|--------------------------|--|--|--|--|
|   | DRAWN: R.STA.MONICA               | DATE: <b>MAY.16/2017</b> |  |  |  |  |
|   | CHECKED:                          | DATE:                    |  |  |  |  |
|   | SCALE: 1:1                        | SHEET 2 OF 2             |  |  |  |  |
| D | DRAWING NUMBER                    | ISSUE                    |  |  |  |  |