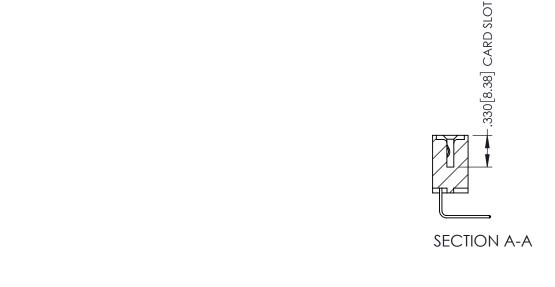

Contact Dimensions: 558-90 Degree Bend (Code 541 Contacts) See Sheet 2 for Contact Code 555, 556, 558, 559, 560 Dimensions

THIS IS A C.A.D. GENERATED DRAWING

DO NOT MAKE MANUAL REVISIONS TO MASTE

SOUL NUMBER

ORIGINAL

- INSULATOR MATERIAL: THERMOPLASTIC PBT BLACK, UL 94V-0
- CONTACT MATERIAL; COPPER TIN ALLOY
   CONTACT PLATING: GOLD ON THE MATING AREA, TIN PLATING ON THE CONTACT TAILS, NICKEL UNDERPLATE

| 345/395 SERIES CARD EDGE CONNECTOR<br>PART NUMBER: 395-017-558-107 |                            |                                                                                                       | ACAD REFERENCE NO. 345-ENG-MASTER  DRAWN: R.STA.MONICA DATE:MAY.16/2017  CHECKED: DATE: |     |         |       |
|--------------------------------------------------------------------|----------------------------|-------------------------------------------------------------------------------------------------------|-----------------------------------------------------------------------------------------|-----|---------|-------|
|                                                                    |                            |                                                                                                       | CHECKE                                                                                  | D:  | DATE:   |       |
|                                                                    | EDAC INC                   | THESE DRAWINGS AND SPECIFICATIONS ARE THE PROPERTY OF EDAC INCAND                                     | SCALE:                                                                                  | 1:1 | SHEET 1 | OF 2  |
|                                                                    | TORONTO, ONTARIO<br>CANADA | SHALL NOT BE REPRODUCED,OR COPIED<br>OR USED AS THE BASIS FOR THE<br>MANUFACTURE OR SALE OF APPARATUS | DRAWING NUMBER                                                                          |     |         | ISSUE |
|                                                                    |                            |                                                                                                       | 345-ENG-MASTER                                                                          |     |         | 1     |
| YOUR CONNECTION TO                                                 | QUALITY & SERVICE          | WITHOUT WRITTEN PERMISSION.                                                                           |                                                                                         |     |         |       |