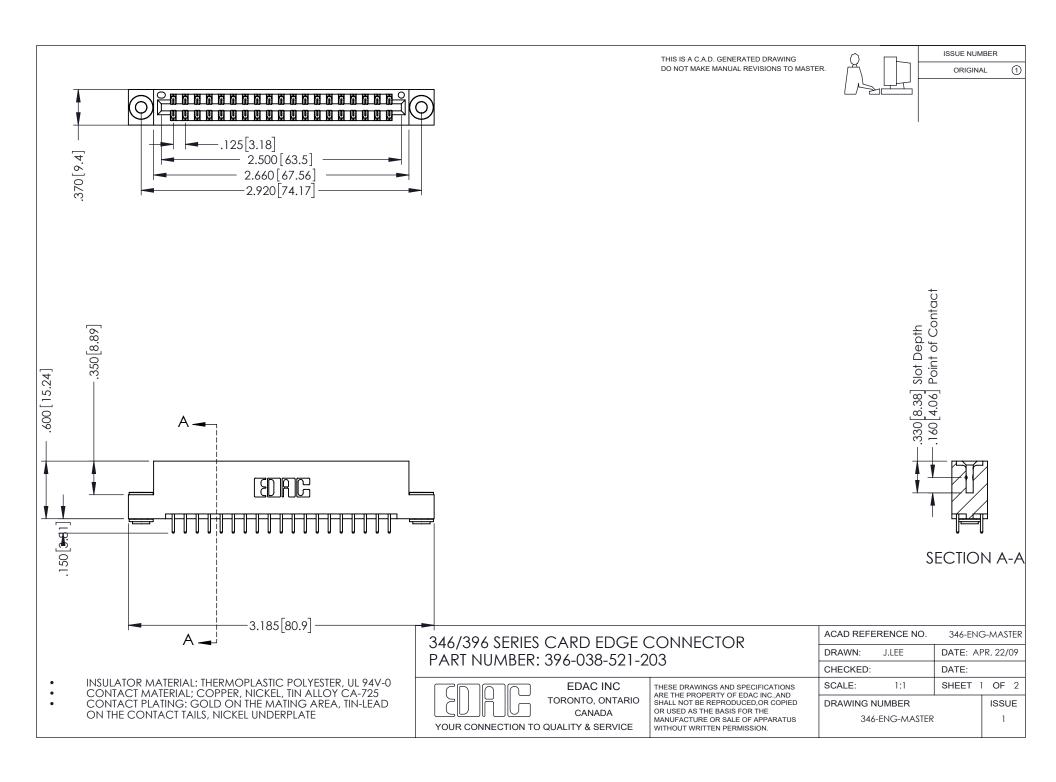

## **Contact Code 556**

INSULATOR MATERIAL: THERMOPLASTIC POLYESTER, UL 94V-0 CONTACT MATERIAL; COPPER, NICKEL, TIN ALLOY CA-725 CONTACT PLATING: GOLD ON THE MATING AREA, TIN-LEAD

ON THE CONTACT TAILS, NICKEL UNDERPLATE

## 346/396 SERIES CARD EDGE CONNECTOR CONTACT CODE 555,556,558,559,560 DIMENSIONS

YOUR CONNECTION TO QUALITY & SERVICE

**EDAC INC** TORONTO, ONTARIO CANADA

THESE DRAWINGS AND SPECIFICATIONS ARE THE PROPERTY OF EDAC INC.,AND SHALL NOT BE REPRODUCED, OR COPIED OR USED AS THE BASIS FOR THE MANUFACTURE OR SALE OF APPARATUS WITHOUT WRITTEN PERMISSION.