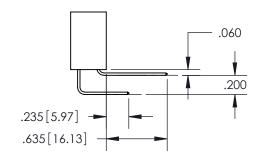

THIS IS A C.A.D. GENERATED DRAWING DO NOT MAKE MANUAL REVISIONS TO MASTER. 2.235 56.77 -1.975 50.17 "D" 1.660 42.16 1.500 [38.1] -2x Ø.156[3.96]