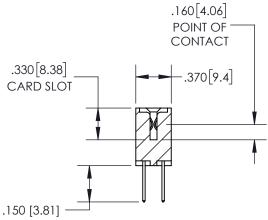

## .150 [3.81]

**Contact Dimensions:** 523-P.C. Tail .025 Sq.(0.64 Sq.) - Tail LG=.390(9.91) .100 (2.54) Contact Spacing x .200 (5.08) Row Spacing

CARD SLOT ACCEPTS -.054" [1.37] TO .070"[1.78]

THICK PCB