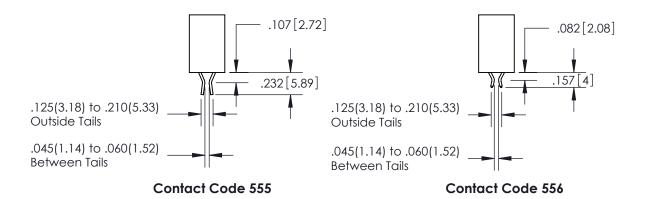

ISSUE NUMBER

ORIGINAL

1

.152[3.86] .362[9.19] .125(3.18) to .210(5.33) .045(1.14) to .060(1.52)

**Contact Code 558** 

**Contact Code 559** 

**Contact Code 560** 

| 345/395 SERIES CARD EDGE CONNECTOR          |
|---------------------------------------------|
| CONTACT CODE 555,556,558,559,560 DIMENSIONS |

Outside Tails

Between Tails

| S | ACAD REFERENCE NO.  |     | 345-ENG-MASTER   |        |
|---|---------------------|-----|------------------|--------|
|   | DRAWN: R.STA.MONICA |     | DATE:MAY.16/2017 |        |
|   | CHECKED:            |     | DATE:            |        |
|   | SCALE:              | 1:1 | SHEET            | 2 OF 2 |
|   | DRAWING NUMBER      |     |                  | ISSUE  |
|   | 345-ENG-MASTER      |     |                  | 1      |