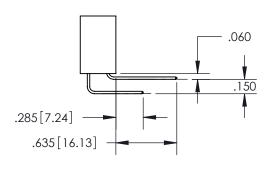

## .150 [3.81]

**Contact Dimensions:** 523-P.C. Tail .025 Sq.(0.64 Sq.) - Tail LG=.390(9.91) .100 (2.54) Contact Spacing x .200 (5.08) Row Spacing

CARD SLOT ACCEPTS -.054" [1.37] TO .070"[1.78]

THICK PCB