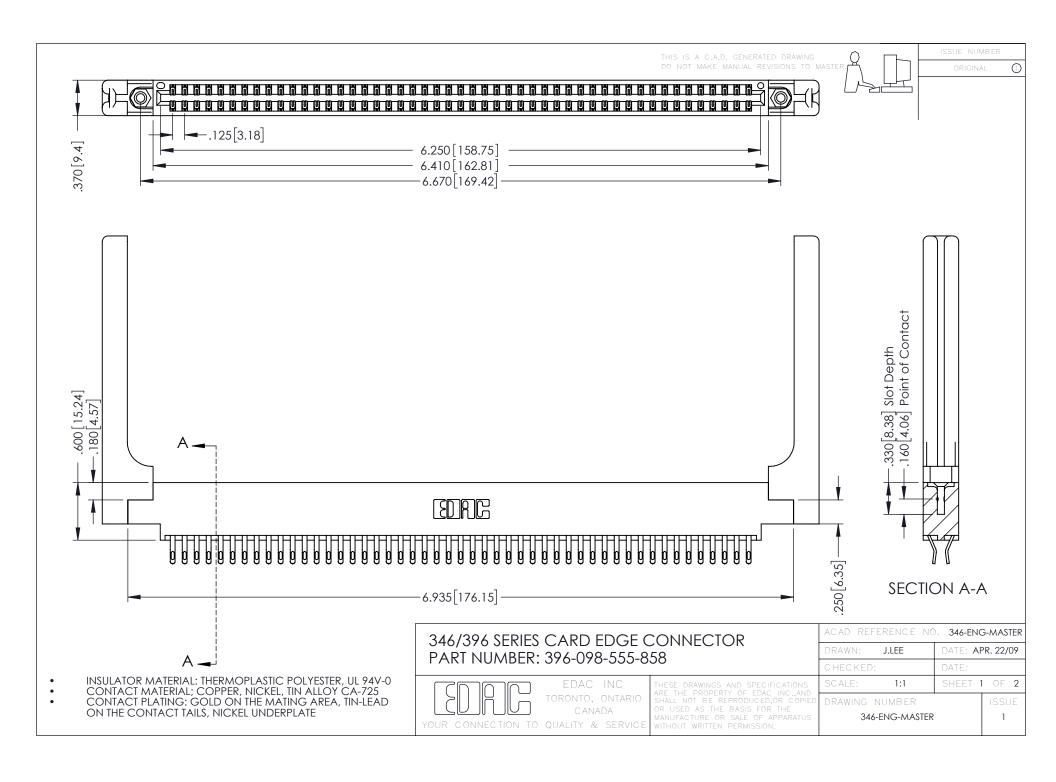

**Contact Code 555** 

**Contact Code 556** 

INSULATOR MATERIAL: THERMOPLASTIC POLYESTER, UL 94V-0 CONTACT MATERIAL; COPPER, NICKEL, TIN ALLOY CA-725

CONTACT PLATING: GOLD ON THE MATING AREA, TIN-LEAD ON THE CONTACT TAILS, NICKEL UNDERPLATE