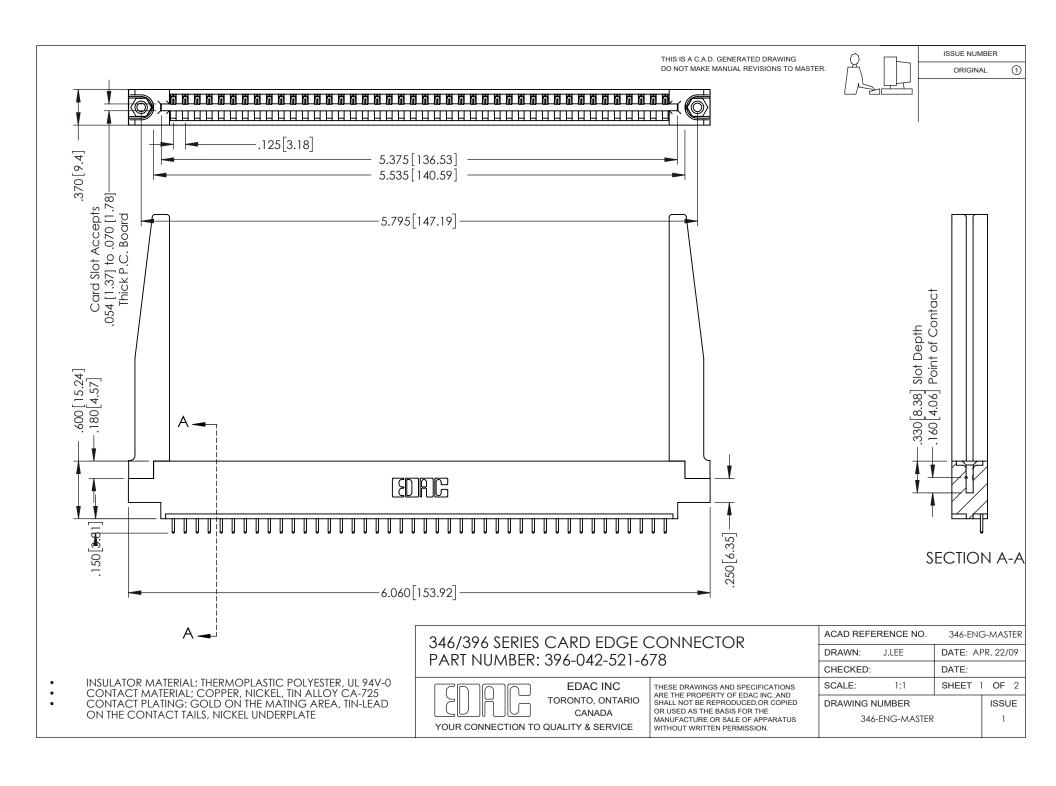

## **Contact Code 556**

INSULATOR MATERIAL: THERMOPLASTIC POLYESTER, UL 94V-0 CONTACT MATERIAL; COPPER, NICKEL, TIN ALLOY CA-725 CONTACT PLATING: GOLD ON THE MATING AREA, TIN-LEAD

ON THE CONTACT TAILS, NICKEL UNDERPLATE

## 346/396 SERIES CARD EDGE CONNECTOR CONTACT CODE 555,556,558,559,560 DIMENSIONS

YOUR CONNECTION TO QUALITY & SERVICE

**EDAC INC** TORONTO, ONTARIO CANADA

THESE DRAWINGS AND SPECIFICATIONS ARE THE PROPERTY OF EDAC INC.,AND SHALL NOT BE REPRODUCED, OR COPIED OR USED AS THE BASIS FOR THE MANUFACTURE OR SALE OF APPARATUS WITHOUT WRITTEN PERMISSION.