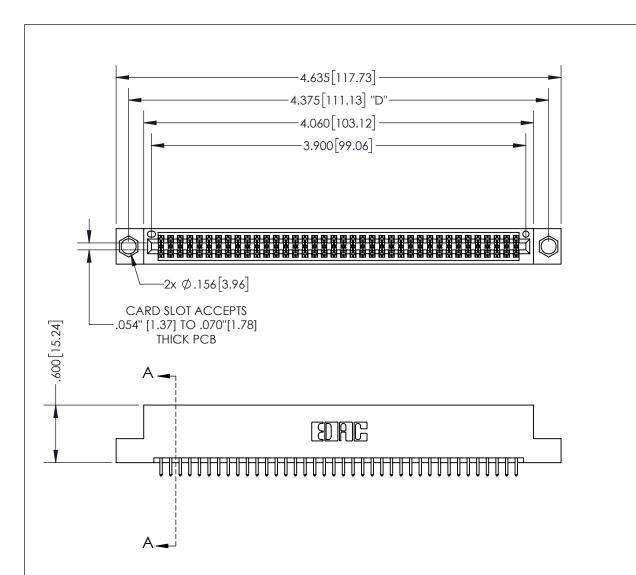

THIS IS A C.A.D. GENERATED DRAWING DO NOT MAKE MANUAL REVISIONS TO MASTER.

ISSUE NUMBER

ORIGINAL

.160 4.06 POINT OF CONTACT .330[8.38] -.370[9.4] **CARD SLOT** .150 [3.81]

**Contact Dimensions:** 

521-P.C. Tail .025 Sq.(0.64 Sq.) - Tail LG=.150(3.81)

.100 (2.54) Contact Spacing x .200 (5.08) Row Spacing

INSULATOR MATERIAL: THERMOPLASTIC PBT, UL 94V-0 CONTACT MATERIAL; COPPER TIN ALLOY CONTACT PLATING: GOLD ON THE MATING AREA, TIN PLATING ON THE CONTACT TAILS, NICKEL UNDERPLATE

## 345/395 SERIES CARD EDGE CONNECTOR PART NUMBER: 395-076-521-204

YOUR CONNECTION TO QUALITY & SERVICE

**EDAC INC** TORONTO, ONTARIO CANADA

THESE DRAWINGS AND SPECIFICATIONS ARE THE PROPERTY OF EDAC INC., AND SHALL NOT BE REPRODUCED, OR COPIED OR USED AS THE BASIS FOR THE MANUFACTURE OR SALE OF APPARATUS WITHOUT WRITTEN PERMISSION.