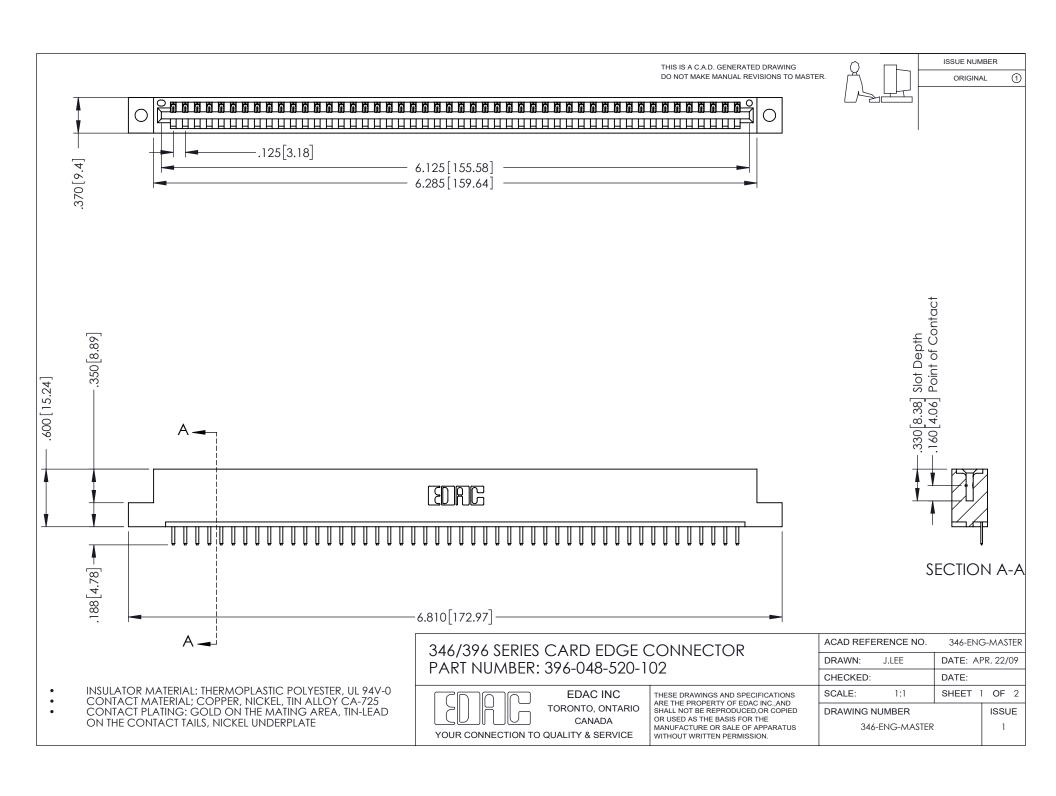

## **Contact Code 556**

INSULATOR MATERIAL: THERMOPLASTIC POLYESTER, UL 94V-0 CONTACT MATERIAL; COPPER, NICKEL, TIN ALLOY CA-725 CONTACT PLATING: GOLD ON THE MATING AREA, TIN-LEAD

ON THE CONTACT TAILS, NICKEL UNDERPLATE

## 346/396 SERIES CARD EDGE CONNECTOR CONTACT CODE 555,556,558,559,560 DIMENSIONS

YOUR CONNECTION TO QUALITY & SERVICE

**EDAC INC** TORONTO, ONTARIO CANADA

THESE DRAWINGS AND SPECIFICATIONS ARE THE PROPERTY OF EDAC INC.,AND SHALL NOT BE REPRODUCED, OR COPIED OR USED AS THE BASIS FOR THE MANUFACTURE OR SALE OF APPARATUS WITHOUT WRITTEN PERMISSION.